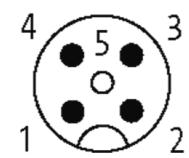

stay connected

## M12 male 0° / M8 female 0°

PUR 4x0.25 ye UL/CSA+drag chain 0.5m

Male straight to female straight M12 - M8, 4-pole

Plastic housings with good resistance against chemicals and oils. The resistance to aggressive media should be individually tested for your application. Further details on request. Further cable lengths on request.

# **Link to Product**

#### Illustration





**Female** 







stay connected





Product may differ from Image

### **Approvals**







\* only for products with UL/CSA approvaled cable

#### **Form**

40581

| Operating voltage max. 30 V AC/DC  Operating current per contact max. 4 A  Locking of ports Screw thread M8/M12 × 1 mm (recommended torque 0.4/0.6 self-securing |        |
|------------------------------------------------------------------------------------------------------------------------------------------------------------------|--------|
| Locking of ports  Screw thread M8/M12 × 1 mm (recommended torque 0.4/0.6                                                                                         |        |
|