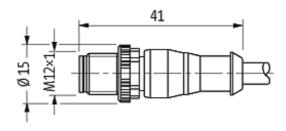

## M12 male 0° / M8 female 0°

PUR 4x0.25 ye UL/CSA+drag chain 0.5m

Male straight to female straight M12 - M8, 4-pole

Plastic housings with good resistance against chemicals and oils. The resistance to aggressive media should be individually tested for your application. Further details on request. Further cable lengths on request.

#### **Form**

40581

| Operating voltage max. 30 V AC/DC  Operating current per contact max. 4 A  Locking of ports Screw thread M8/M12 × 1 mm (recommended torque 0.4/0.6 self-securing |        |
|------------------------------------------------------------------------------------------------------------------------------------------------------------------|--------|
| Locking of ports  Screw thread M8/M12 × 1 mm (recommended torque 0.4/0.6                                                                                         |        |
|                                                                                                                                                                  |        |
| Self-securing                                                                                                                                                    | 3 Nm), |
| Protection IP67 inserted and tightened (EN 60529)                                                                                                                |        |
| Cables                                                                                                                                                           |        |
| Cable number 031                                                                                                                                                 |        |
| No./diameter of wires $4 \times 0.25 \text{ mm}^2$                                                                                                               |        |
| Wire isolation PP (br, wh, bl, bk)                                                                                                                               |        |
| C-track properties 5 Mio.                                                                                                                                        |        |
| Torsion 2 Mio. ± 180°/m                                                                                                                                          |        |
| Jacket Color yellow                                                                                                                                              |        |
| Shore hardness outer jacket 90 ± 5A                                                                                                                              |        |
| Material (jacket) PUR (UL/CSA)                                                                                                                                   |        |
| Outer diameter approx. 4.7 mm                                                                                                                                    |        |
| Bend radius (fixed) 5 × outer Ø                                                                                                                                  |        |
| Bend radius (moving) 10 × outer Ø                                                                                                                                |        |
| Temperature range (fixed) -40+80 °C                                                                                                                              |        |