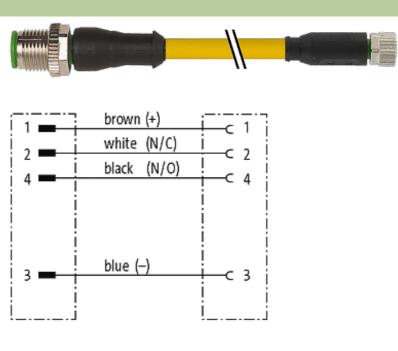

## M12 male 0° / M8 female 0°

PUR 4x0.25 ye UL/CSA+drag chain 0.5m

Male straight to female straight M12 - M8, 4-pole

Plastic housings with good resistance against chemicals and oils. The resistance to aggressive media should be individually tested for your application. Further details on request. Further cable lengths on request.

#### Illustration

**Female** 

stay connected

Product may differ from Image