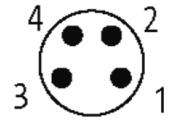

stay connected

## M12 male 0° / M8 female 0°

PUR 4x0.25 ye UL/CSA+drag chain 0.5m

Male straight to female straight M12 - M8, 4-pole

Plastic housings with good resistance against chemicals and oils. The resistance to aggressive media should be individually tested for your application. Further details on request. Further cable lengths on request.

# **Link to Product**

#### Illustration





**Female** 







stay connected





Product may differ from Image

### **Approvals**







\* only for products with UL/CSA approvaled cable

#### **Form**

40581

| Operating voltage max. 30 V AC/DC  Operating current per contact max. 4 A  Locking of ports Screw thread M8/M12 × 1 mm (recommended torque 0.4/0.6 self-securing |        |
|------------------------------------------------------------------------------------------------------------------------------------------------------------------|--------|
| Locking of ports  Screw thread M8/M12 × 1 mm (recommended torque 0.4/0.6                                                                                         |        |
|