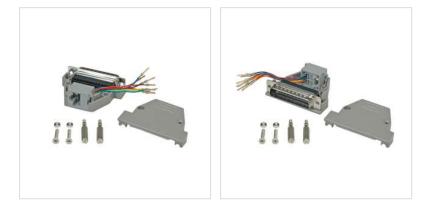

## ROLINE DB25 plug - RJ-45 socket 8P / 8C 8-Wire

| Product No.        |
|--------------------|
| Manufacturer       |
| Manufacturer No.   |
| EAN (single piece) |

12.03.8025 ROLINE 12.03.8025 7611990110889

- Simple assembly of serial lines through the modularity of the RJ45 connection systems
- An adapter is applied to each end and connected with a 8-wire prepared telephone cable

| Technical specifications           |                                   |  |
|------------------------------------|-----------------------------------|--|
| Manufacturer                       | ROLINE                            |  |
| Product group                      | Adapters, Terminators, Converters |  |
| Product type                       | RS232 to RJ45 adapter             |  |
| Colour                             | grey                              |  |
| Side 1 connection (PC)             | DB 25 Male                        |  |
| Side 2 connection<br>(Peripherals) | RJ45 Female                       |  |
| Side 1 Connector Type              | D-Sub 25-pin (DB-25)              |  |
| Side 1 Connector<br>Gender         | Male                              |  |
| Side 2 Connector Type              | RJ-45 (8P8C)                      |  |
| Side 2 Connector<br>Gender         | Female                            |  |
| Area of application                | External                          |  |