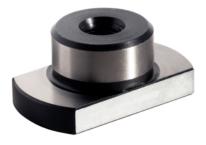

# **Fixed Slot Tenons** • with cylindrical fastening 23110.0136

## **Product Description**

To be used for locating fixtures and clamping elements onto mounting pallets or pallets with cylindrical location holes. They can be inserted in holes as well as in slots.

### **Material**

• Steel, case-hardened, blackened, ground