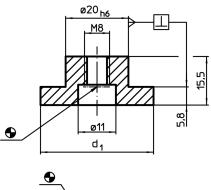

# Drawing

# **Order information**

| T-slot size machine<br>b | Dimensions     | For screws<br>ISO 4762 |             | Ĩ   | Art. No.   |
|--------------------------|----------------|------------------------|-------------|-----|------------|
| h6                       | d <sub>1</sub> | (picture 1)            | (picture 2) |     |            |
| [mm]                     | [mm]           | [mm]                   |             | [g] |            |
| 36                       | 48             | M6                     | M8          | 86  | 23110.0136 |