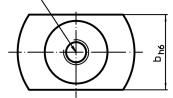

# Drawing

# **Order information**

| T-slot size machine<br>b | Dimensions     | For screws<br>ISO 4762 |             | Ĩ   | Art. No.   |
|--------------------------|----------------|------------------------|-------------|-----|------------|
| h6                       | d <sub>1</sub> | (picture 1)            | (picture 2) |     |            |
| [mm]                     | [mm]           | [mm]                   |             | [g] |            |
| 36                       | 48             | M6                     | M8          | 86  | 23110.0136 |