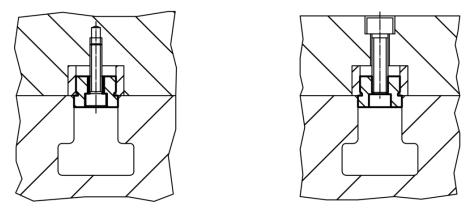

fixtures and clamping elements onto mounting pallets or pallets with cylindrical location holes. They can be inserted in holes as well as in slots.

### **Material**

• Steel, case-hardened, blackened, ground

# Drawing





# **Order information**

| T-slot size machine<br>b | Dimensions     | For screws<br>ISO 4762 |             | Ĩ   | Art. No.   |
|--------------------------|----------------|------------------------|-------------|-----|------------|
| h6                       | d <sub>1</sub> | (picture 1)            | (picture 2) |     |            |
| [mm]                     | [mm]           | [mm]                   |             | [g] |            |
| 36                       | 48             | M6                     | M8          | 86  | 23110.0136 |

## **Application example**



picture 1

picture 2

## Compliance

### **RoHS compliant**

Compliant according to Directive 2011/65/EU and Directive 2015/863

#### Does not contain SVHC substances

No SVHC substances with more than 0.1% w/w contained - SVHC list [REACH] as of 10.06.2022

## Does not contain Proposition 65 substances

No Proposition 65 substances included https://www.P65Warnings.ca.gov/

#### Free from Conflict Minerals

This product does not contain any substances designated as "conflict minerals" such as tantalum, tin, gold or tungsten from the Democratic Republic of Congo or adjacent countries.