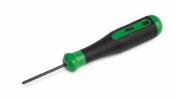

218

| Operating Tools | Operating Tools |  |
|-----------------|-----------------|--|
|                 | insulated       |  |
|                 |                 |  |

|                                    | Item No.             | Pack. Unit |                                         | Item No. | Pack. Unit    |
|------------------------------------|----------------------|------------|-----------------------------------------|----------|---------------|
| Operating tool, suitable for 2059, | 2060 and 2061 Series |            | Operating tool, in suitable for 2059, 2 |          | eries         |
|                                    |                      | _          |                                         |          |               |
| for 2059 Series                    | 206-859              | 5          | for 2059 Series                         | 2059-189 | 600 (12 x 50) |
| for 2060 Series                    | 206-860              | 5          | for 2060 Series                         | 2060-189 | 300 (6 x 50)  |
| for 2061 Series                    | 206-861              | 5          | for 2061 Series                         | 2061-189 | 300 (6 x 50)  |
|                                    |                      |            |                                         |          |               |
|                                    |                      |            |                                         |          |               |