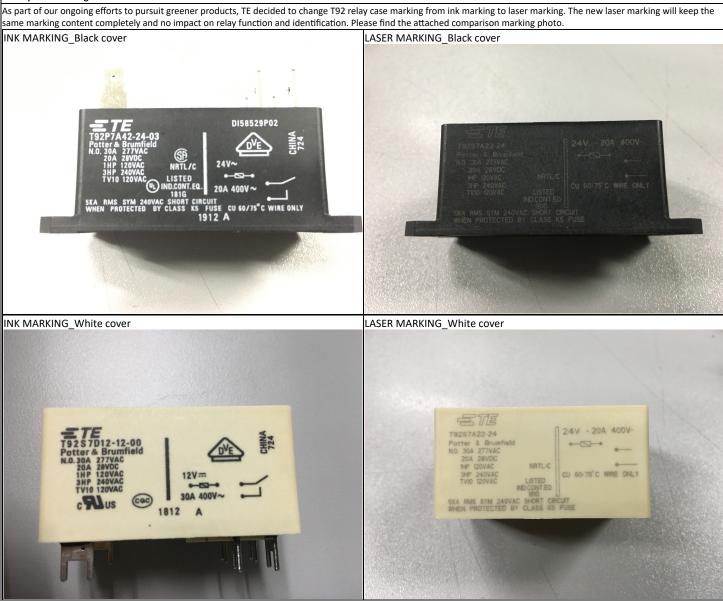

# **Product Change Notification**

Current Date: 03-Apr-2019

## **TE Connectivity**

### Product Change Notification: E-19-003342

PCN Date: 31-MAR-19

**Customer:** Waldom Electronics Corp ( 167882 )

Location: Rockford

Agreement: Agreement Unknown

TE would like to inform you of the following change(s) to the listed TE Connectivity Product. In case of any further questions about this change(s), please contact your TE Connectivity Sales Engineer. Affected part, drawing and/or specification numbers are listed on the attached sheet(s).

| General Product Description: |  |
|------------------------------|--|
| T92 Series relay             |  |
|                              |  |

#### Description of Changes



| Reason for Changes:                      |                                          |  |  |  |  |
|------------------------------------------|------------------------------------------|--|--|--|--|
| Product Improvement.                     |                                          |  |  |  |  |
| Estimated Dates:                         |                                          |  |  |  |  |
| First Date To Ship (Changed Parts Only): |                                          |  |  |  |  |
|                                          | First Date To Ship (Changed Parts Only): |  |  |  |  |

https://www.te.com/commerce/pcnws/PCNSecurityController?pcndate=31-MAR-19&pcnnbr=E-19-003342&custkeyid=356017&PAGENAME=CUSTFO... 1/2

4/3/2019

https://www.te.com/commerce/pcnws/PCNSecurityControll