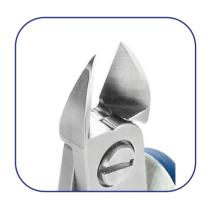

geometry provides excellent resistance, while the 5150 head dimensions support the cut. The semi-flush cutting edge is suitable to perform robust cuts. The 5150 is equipped with an ESD Ergo-tek handle which allows an excellent grip, suitable to environments and to components

susceptible to electrostatic discharge. The blades are hardened to 67HRC hardness.

Head description: Large Oval

Cutting edges: Semi-Flush

Cutting capacity: soft wire 0.30-1.60 mm (29-14 AWG)

**Body material:** High carbon-chromium low alloy steel (100Cr6)