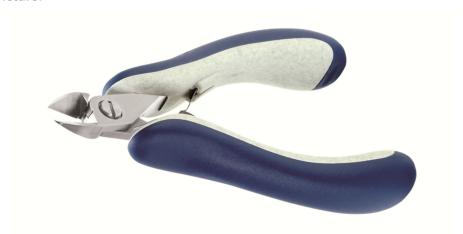

## **Product Datasheet**

Product code: **E5150.CR.BG** 

**Product type:** High Precision Cutters

Made in: Switzerland

**Description:** The 5150 is a high precision cutter belonging to the large oval cutter family. This type of

geometry provides excellent resistance, while the 5150 head dimensions support the cut. The semi-flush cutting edge is suitable to perform robust cuts. The 5150 is equipped with an ESD Ergo-tek handle which allows an excellent grip, suitable to environments and to components

susceptible to electrostatic discharge. The blades are hardened to 67HRC hardness.

Head description: Large Oval

Cutting edges: Semi-Flush

Cutting capacity: soft wire 0.30-1.60 mm (29-14 AWG)

**Body material:** High carbon-chromium low alloy steel (100Cr6)

Body finishing: Sandblasted

**Handle material:** Ergo-tek - Thermoplastic Elastomer + PP compound

Picture:

**Dimensions:** OAL (A) 125.0 mm – 4.921 inch

Width 60.0 mm - 2.362 inchHeight 21.0 mm - 0.827 inch