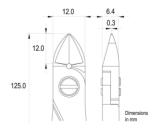

Body finishing: Sandblasted

**Handle material:** Ergo-tek - Thermoplastic Elastomer + PP compound

Picture:

**Dimensions:** OAL (A) 125.0 mm – 4.921 inch

Width 60.0 mm - 2.362 inchHeight 21.0 mm - 0.827 inch

Head

dimensions: Width (C) 12.0 mm - 0.472 inch

Thickness (D) 6.4 mm - 0.252 inchB 12.0 mm - 0.472 inchF 0.3 mm - 0.012 inch