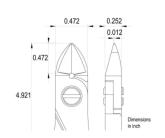

Body finishing: Sandblasted

**Handle material:** Ergo-tek - Thermoplastic Elastomer + PP compound

Picture:

**Dimensions:** OAL (A) 125.0 mm – 4.921 inch

Width 60.0 mm - 2.362 inchHeight 21.0 mm - 0.827 inch

Head

dimensions: Width (C) 12.0 mm - 0.472 inch

Thickness (D) 6.4 mm - 0.252 inchB 12.0 mm - 0.472 inchF 0.3 mm - 0.012 inch