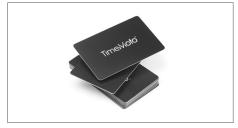

RF-100 RFID BADGES

## **TIME CLOCK SYSTEM**

Brand: TimeMoto
Model: RF-100
Article: 125-0603
EAN: 8717496336408

Whether you're adding new employees or replacing lost or damaged cards, these credit-card-sized badges are designed to work flawlessly

with all TimeMoto terminals. Keep a spare set on hand and you'll always be prepared.

- Compatible with TimeMoto and Safescan terminals
- Set of 25 RFID badges
- 125 kHz RFID frequency

- Dimensions:  $5.4 \times 8.5 \times 0.2 \text{ cm}$ 

Set of 25 badges

**TIME CLOCK SYSTEM** 

Brand: TimeMoto
Model: RF-100
Article: 125-0603
EAN: 8717496336408

## **TECHNICAL SPECIFICATIONS**

- Set of 25 RFID badges
- Compatible with TimeMoto and Safescan terminals
- RFID frequency: 125 kHzReading distance: Up to 7 cmDimensions: 5.4 x 8.5 x 0.2 cm