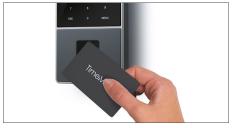

## **TIME CLOCK SYSTEM**

Brand: TimeMoto
Model: RF-100
Article: 125-0603
EAN: 8717496336408

Whether you're adding new employees or replacing lost or damaged cards, these credit-card-sized badges are designed to work flawlessly

with all TimeMoto terminals. Keep a spare set on hand and you'll always be prepared.

- Compatible with TimeMoto and Safescan terminals
- Set of 25 RFID badges
- 125 kHz RFID frequency

- Dimensions:  $5.4 \times 8.5 \times 0.2 \text{ cm}$ 