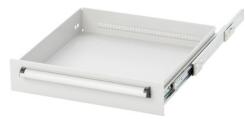

## **Drawer, width 400 mm with different front heights** For hinged-door cabinet no. 50053

## Application:

For fitting out HK cabinets no. 50053 with partition, cabinet dimensions width x depth 1000 x 500 mm

| Art. no.                       | 50053 610            |
|--------------------------------|----------------------|
| Brand                          | НК                   |
| Manufacturer Part Number       | 50053610             |
| Drawer front height            | 150 mm               |
| Mount height                   | 130 mm               |
| Drawer width (inner dimension) | 386 mm               |
| Drawer surface                 | 0.16 m <sup>2</sup>  |
| Pullout type                   | Full extension       |
| Load-carrying capacity         | 50 kg                |
| Material                       | Sheet steel          |
| Colour of front                | Light grey RAL 7035  |
| Box colour                     | Basalt grey RAL 7012 |
| Surface                        | Powder-coated        |
| Gross Weight                   | 4.200 kg             |
| Product Group                  | 501                  |