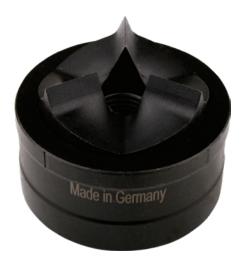

# Sheet metal punches, Tristar

12.5 to 63 mm

## Execution:

- Sheet hole-punch system with slug splitter for standard steel S235
- Burr-free hole punching
- Actuated using a wrench, hydraulic punch or cordless compact punch
- When actuated with a wrench, draw bolts with ball bearings must be used

### Advantage:

■ The sheet does not jam in the centre thanks to the triple partition