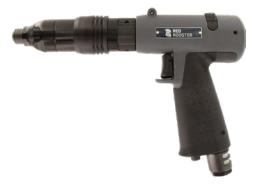

# Pneumatic torque screwdriver RRI-SP20705 Pistol version - with shut-off

#### **Execution:**

- Pistol version
- Ergonomic handle
- Left and right rotation
- Noise-dampened and rotating rear air outlet
- Housing made of composite