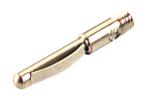

## **VST 100**

Industrial Connectors:Measuring and Testing Equipment:Plugs:4 mm system

| Product description |                                                                                                                                                        |
|---------------------|--------------------------------------------------------------------------------------------------------------------------------------------------------|
| Description         | Fully mating connector as built-in pin, screw connection up to maximum cable cross-section of 1.5 mm <sup>2</sup> . Tin-plated brass contact material. |
| Type                | VST 100                                                                                                                                                |
| Order No.           | 930 581-000                                                                                                                                            |
| System              | 4 mm system                                                                                                                                            |
| Drawing             |                                                                                                                                                        |