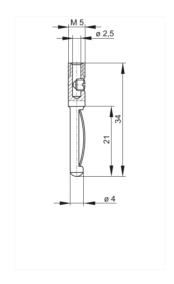

## **VST 100**

Industrial Connectors:Measuring and Testing Equipment:Plugs:4 mm system

| Product description |                                                                                                                                                        |
|---------------------|--------------------------------------------------------------------------------------------------------------------------------------------------------|
| Description         | Fully mating connector as built-in pin, screw connection up to maximum cable cross-section of 1.5 mm <sup>2</sup> . Tin-plated brass contact material. |
| Type                | VST 100                                                                                                                                                |
| Order No.           | 930 581-000                                                                                                                                            |
| System              | 4 mm system                                                                                                                                            |
| Drawing             |                                                                                                                                                        |

| Technical data           |                     |
|--------------------------|---------------------|
| Pin dimensions           | 4 mm                |
| Type of contact          | pin (spring-loaded) |
| Type of termination      | screw               |
| Rated voltage            | DC 60 V             |
| Rated current            | 16 A                |
| Contact resistance       | 3 mOhm              |
| Material                 |                     |
| Contact material         | brass               |
| Contact surface material | nickel-plated       |
| Housing material         | PVC-P               |
| Environmental conditions |                     |
| Temperature range        | -25 °C to +100 °C   |
| Inflammability class     |                     |
| Housing                  | 94 V-2              |