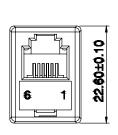

## Diagram

JK 1

| JK†       | WIRE MAP   | JK 2      |
|-----------|------------|-----------|
| SPSC-JACK | CORSS OVER | SPSC-JACK |
| †         |            | . †       |
| 2         |            | 2         |
| 3         |            | 3         |
| 4         |            | . 4       |
| 5         |            | - 5       |
| 8         |            | 6         |

Dimensions: Millimetres