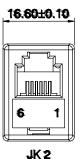

## Diagram

JK 1

| JK†       | WIRE MAP   | JK 2      |
|-----------|------------|-----------|
| SPSC-JACK | CORSS OVER | SPSC-JACK |
| †         |            | . †       |
| 2         |            | 2         |
| 3         |            | 3         |
| 4         |            | . 4       |
| 5         |            | - 5       |
| 8         |            | 6         |

Dimensions: Millimetres