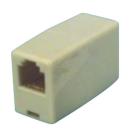

## **Inline Phone Coupler**

## **Specifications**

Housing (Jack)

Housing Material : ABS Housing Colour : Ivory

**Electronic Wire** 

Insulation : PVC, Ø0.97 ±0.1mm

Conductor : Bare Copper Wire Ø0.48mm (AWG 26)

Spring Wire : Phosphor Bronze