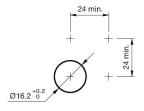

array}$ 

Front

Front shape round
Front ring shape flush
Front dimension Ø 18 mm
Front bezel material Aluminium

**Other Attributes** 

Weight 0,020 kg

Operating-/Indication part

Lens optics opaque
Lens material Aluminium
Lens colour natural anodized
Lens profile flat (raised)
Lens illumination non-illuminative

**IP-Rating** 

Front protection IP65, IP67

**Connection Method** 

Terminal Screw terminal

Actuator

Switching action Momentary

Switching element

Switching current 3 A
Contact material Silver
Contacts 1 C

Switching system Snap-action switching element

Switching voltage 240 V AC/DC

**Function** 

Pushbutton

eao 🔳

# EAO – Your Expert Partner for **Human Machine Interfaces**

## 82-4562.1000 - Pushbutton 16 mm Aluminium

#### **Dimensions**



#### **Mounting cut-outs**



#### Wiring diagram



#### **Component layout**



#### Legend

Switching action: B = Momentary Contacts: C = Changeover