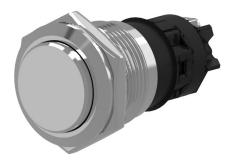

### 82-4562.1000 - Pushbutton 16 mm Aluminium

#### 82-4562.1000 - Pushbutton 16 mm Aluminium

Attention: The preview is based on a sample product. This can differ from your current configuration.

Mounting

 $\begin{array}{ll} \mbox{Mounting cut-out} & \mbox{$\varnothing$ 16 mm} \\ \mbox{Design} & \mbox{flush} \end{array}$ 

Front

Front shape round
Front ring shape flush
Front dimension Ø 18 mm
Front bezel material Aluminium

**Other Attributes** 

Weight 0,020 kg

Operating-/Indication part

Lens optics opaque
Lens material Aluminium
Lens colour natural anodized
Lens profile flat (raised)
Lens illumination non-illuminative