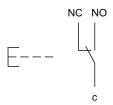

#### Wiring diagram

#### Legend

Switching action: B = Momentary Contacts: C = Changeover