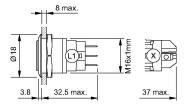

x{Design} & \mbox{flush} \end{array}$ 

Front

Front shape round
Front ring shape flush
Front dimension Ø 18 mm
Front bezel material Aluminium

**Other Attributes** 

Weight 0,020 kg

Operating-/Indication part

Lens optics opaque
Lens material Aluminium
Lens colour natural anodized
Lens profile flat (raised)
Lens illumination non-illuminative

**IP-Rating** 

Front protection IP65, IP67

**Connection Method** 

Terminal Screw terminal

Actuator

Switching action Momentary

Switching element

Switching current 3 A
Contact material Silver
Contacts 1 C

Switching system Snap-action switching element

Switching voltage 240 V AC/DC

**Function** 

Pushbutton

eao 🔳

# EAO – Your Expert Partner for **Human Machine Interfaces**

## 82-4562.1000 - Pushbutton 16 mm Aluminium

#### **Dimensions**



#### **Mounting cut-outs**



#### Wiring diagram



#### **Component layout**



#### Legend

Switching action: B = Momentary Contacts: C = Changeover