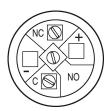

#### Wiring diagram

#### **Component layout**

#### Legend

Switching action: B = Momentary Contacts: C = Changeover