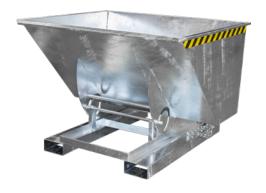

# Tilting container with roll-off mechanism—favourable load centre Carrying capacity 1000 kg, without wheels

### Version:

- Tilting at any height using a wire rope from the stacker seat
- Sheet metal tray with surrounding edge profile
- Sturdy base frame with fork pockets
- Protection against accidental slipping and tipping
- All dimensions without wheels

## Advantage:

- With roll-off mechanism
- Favourable load centre