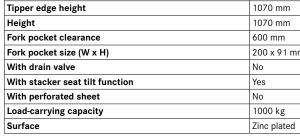

## Delivery:

Goods supplied without packaging as standard. Packaging available for an additional charge.

| Art. no.                        | 50266 562        |
|---------------------------------|------------------|
| Volume                          | 1 m <sup>3</sup> |
| Length                          | 1420 mm          |
| Width                           | 1560 mm          |
| Tipper edge height              | 1070 mm          |
| Height                          | 1070 mm          |
| Fork pocket clearance           | 600 mm           |
| Fork pocket size (W x H)        | 200 x 91 mm      |
| With drain valve                | No               |
| With stacker seat tilt function | Yes              |
| With perforated sheet           | No               |
| Load-carrying capacity          | 1000 kg          |
| Surface                         | Zinc plated      |