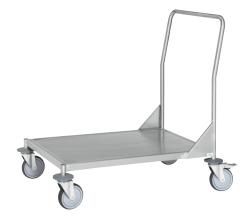

## C3-S platform trolley with stainless steel load area Stainless wheels

## Application:

 ${\tt C3\ version: Ideal\ for\ food\ processing\ companies,\ laundrettes,\ breweries\ and\ dairies.}$ 

## Execution:

- Securely welded design
- Castors: Housing made of high-quality plastic with stainless steel metal parts

| Art. no.                   | 50291 416       |
|----------------------------|-----------------|
| Brand                      | KONGAMEK        |
| Manufacturer Part Number   | KM60360MR-3     |
| Load-carrying capacity     | 200 kg          |
| Length                     | 1050 mm         |
| Width                      | 550 mm          |
| Height                     | 905 mm          |
| Loading surface length     | 970 mm          |
| Loading surface size       | 970 x 525 mm    |
| Loading-surface width      | 525 mm          |
| Colour                     | Silver coloured |
| Number of steering rollers | 4               |
| Number of fixed rollers    | 0               |
| With wheel lock            | Yes             |
| Wheel diameter             | 125 mm          |
| Number of loading surfaces | 1               |
| Gross Weight               | 15.000 kg       |
| Product Group              | 5AT             |