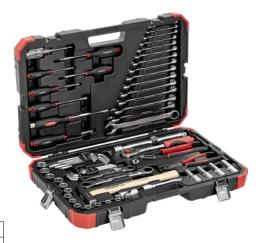

## Tool wrench and socket wrench set, 69 pieces 1/2" square drive 12.5, DIN 3120

## Execution:

- Robust plastic case with durable metal hinges and clamping lock for securing tools
- Tools made of CrV steel, chrome-plated and matt satin finish

## Delivery:

- $\bullet$  Finely toothed lever reversible ratchet  $^{1\!/_2}$  inch and socket wrench inserts AF 8-24 mm, extension, T-handle, cardan joint
- Combination spanner (AF 6-21 mm)
- Double ring wrench (10x13 and 17x19)
- Allen key with ball head (1.5-10 mm)
- Allen key set, TX
- Machinist's hammer, slotted screwdriver and recessed-head screwdriver