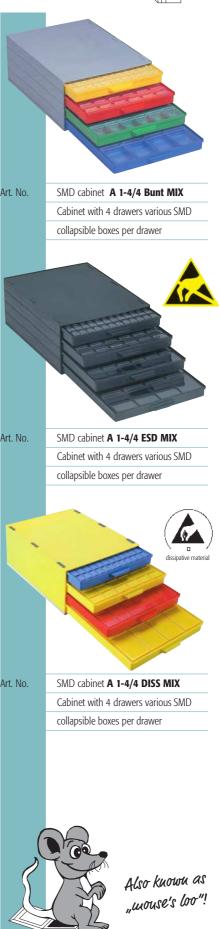

## **CONDUCTIVE BOXES + SMD-BOXES**



**MIXED-SMD-CABINETS** 

8



Art. No. SMD cabinet **A 1-4 ESD 144** Cabinet with 3 drawers incl. 3 x 144 = 432 pcs



Art. No. SMD cabinet **A 1-4 DISS 144** Cabinet with 3 drawers incl. 3 x 144 = 432 pcs



 Art. No.
 SMD cabinet
 A 1-4 ESD 72

 Cabinet with 3 drawers incl.
 3 x 72 = 216 pcs



Art. No. SMD cabinet **A 1-4 DISS 72** Cabinet with 3 drawers incl. 3 x 72 = 216 pcs



Art. No. SMD cabinet **A 1-4 ESD 36** Cabinet with 3 drawers incl. 3 x 36 = 108 pcs



Art. No. SMD cabinet **A 1-4 ESD 16** Cabinet with 3 drawers incl. 3 x 16 = 48 pcs



Art. No. SMD cabinet **A 1-4 DISS 36** Cabinet with 3 drawers incl. 3 x 36 = 108 pcs



SMD cabinet A 1-4 DISS 16
 Cabinet with 3 drawers incl.
 3 x 16 = 48 pcs