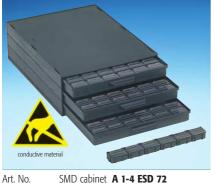

 Art. No.
 SMD cabinet
 A 1-4 ESD 72

 Cabinet with 3 drawers incl.
 3 x 72 = 216 pcs

Art. No. SMD cabinet **A 1-4 DISS 72** Cabinet with 3 drawers incl. 3 x 72 = 216 pcs

Art. No. SMD cabinet **A 1-4 ESD 36** Cabinet with 3 drawers incl. 3 x 36 = 108 pcs