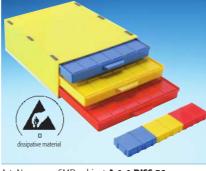

Art. No. SMD cabinet **A 1-4 ESD 16** Cabinet with 3 drawers incl. 3 x 16 = 48 pcs

Art. No. SMD cabinet **A 1-4 DISS 36** Cabinet with 3 drawers incl. 3 x 36 = 108 pcs

SMD cabinet A 1-4 DISS 16
 Cabinet with 3 drawers incl.
 3 x 16 = 48 pcs