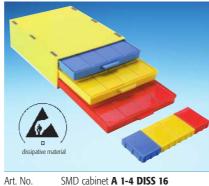

Art. No. SMD cabinet **A 1-4 ESD 16** Cabinet with 3 drawers incl. 3 x 16 = 48 pcs

Art. No. SMD cabinet **A 1-4 DISS 36** Cabinet with 3 drawers incl. 3 x 36 = 108 pcs

SMD cabinet A 1-4 DISS 16
 Cabinet with 3 drawers incl.
 3 x 16 = 48 pcs