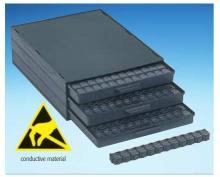

## **CONDUCTIVE BOXES + SMD-BOXES**

**MIXED-SMD-CABINETS** 

8

Art. No. SMD cabinet **A 1-4 ESD 144** Cabinet with 3 drawers incl. 3 x 144 = 432 pcs

Art. No. SMD cabinet **A 1-4 DISS 144** Cabinet with 3 drawers incl. 3 x 144 = 432 pcs