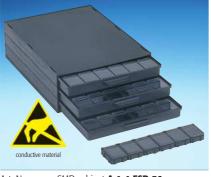

 Art. No.
 SMD cabinet
 A 1-4 ESD 72

 Cabinet with 3 drawers incl.
 3 x 72 = 216 pcs

Art. No. SMD cabinet **A 1-4 DISS 72** Cabinet with 3 drawers incl. 3 x 72 = 216 pcs

Art. No. SMD cabinet **A 1-4 ESD 36** Cabinet with 3 drawers incl. 3 x 36 = 108 pcs