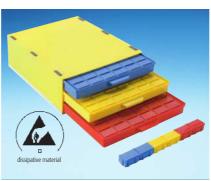

Art. No. SMD cabinet **A 1-4 ESD 16** Cabinet with 3 drawers incl. 3 x 16 = 48 pcs

Art. No. SMD cabinet **A 1-4 DISS 36** Cabinet with 3 drawers incl. 3 x 36 = 108 pcs

SMD cabinet A 1-4 DISS 16
 Cabinet with 3 drawers incl.
 3 x 16 = 48 pcs