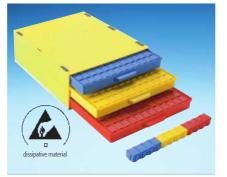

Art. No. SMD cabinet **A 1-4 ESD 16** Cabinet with 3 drawers incl. 3 x 16 = 48 pcs

Art. No. SMD cabinet **A 1-4 DISS 36** Cabinet with 3 drawers incl. 3 x 36 = 108 pcs

SMD cabinet A 1-4 DISS 16
 Cabinet with 3 drawers incl.
 3 x 16 = 48 pcs