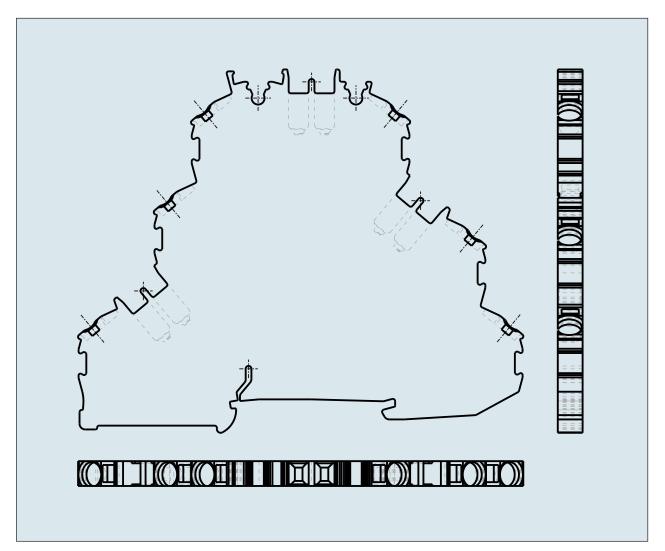

## TRIPLE DECK TERMINAL BLOCK 6-CONDUCTOR THROUGH L 2002-3208

PDF DATASHEET

© 1992 - 2011 CADENAS GmbH

| ITEM-NO. (ITEM-NO.)                                  | 2002-3209      |
|------------------------------------------------------|----------------|
| Cross section1 (Cross section / mm²)                 | 0.25 - 2.5 (4) |
| Cross section2 (Cross section / AWG)                 | 22 - 12        |
| Strip length (Strip length / mm)                     | 10 - 12        |
| Measured voltage (Measured voltage / V)              | 500            |
| Measured shock voltage (Measured shock voltage / kV) | 6              |
| Pollution degree (Pollution degree)                  | 3              |
| Current intensity (Current intensity / A)            | 24             |
| Height (Height / mm)                                 | 69.5           |
| Width (Width / mm)                                   | 5.2            |
| Depth (Depth / mm)                                   | 93.5           |
| No. of connection Points (No. of connection Points)  | 6              |
| No. of potentials (No. of potentials)                | 3              |
| COLOR (COLOR)                                        | blau           |