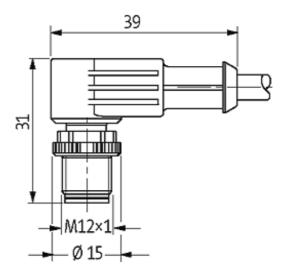

### Form

12121

| Technical Data                |                                                                          |
|-------------------------------|--------------------------------------------------------------------------|
| Operating voltage             | max. 125 V AC/DC                                                         |
| Operating current per contact | max. 4 A                                                                 |
| Locking of ports              | Screw thread M12 $\times$ 1 mm (recommended torque 0.6 Nm) self-securing |
| Protection                    | IP67 inserted and tightened (EN 60529)                                   |
| Cables                        |                                                                          |