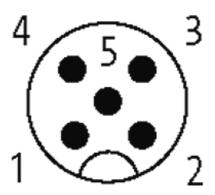

#### Illustration

(\* for cable type 126 and 732)

stay connected

### Form

12121

| Technical Data                |                                                                          |
|-------------------------------|--------------------------------------------------------------------------|
| Operating voltage             | max. 125 V AC/DC                                                         |
| Operating current per contact | max. 4 A                                                                 |
| Locking of ports              | Screw thread M12 $\times$ 1 mm (recommended torque 0.6 Nm) self-securing |
| Protection                    | IP67 inserted and tightened (EN 60529)                                   |
| Cables                        |                                                                          |