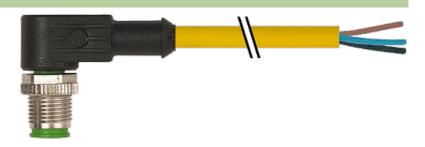

### M12 MALE 90°

PUR 5X0.34 YELLOW, 3m

M12 Male 90° 5-pole

Art.-No. 7005 - M12 Lite - (plastic hexagonal screw) on request

Plastic housings with good resistance against chemicals and oils. The resistance to aggressive media should be individually tested for your application. Further details on request. Further cable lengths on request.

#### Illustration

(\* for cable type 126 and 732)

stay connected

# Male

Product may differ from Image