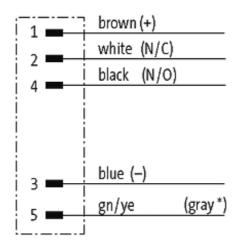

#### Illustration

(\* for cable type 126 and 732)

stay connected

|                             | , HOLDEN # IS CONTROL OF THE CONTROL |
|-----------------------------|--------------------------------------------------------------------------------------------------------------------------------------------------------------------------------------------------------------------------------------------------------------------------------------------------------------------------------------------------------------------------------------------------------------------------------------------------------------------------------------------------------------------------------------------------------------------------------------------------------------------------------------------------------------------------------------------------------------------------------------------------------------------------------------------------------------------------------------------------------------------------------------------------------------------------------------------------------------------------------------------------------------------------------------------------------------------------------------------------------------------------------------------------------------------------------------------------------------------------------------------------------------------------------------------------------------------------------------------------------------------------------------------------------------------------------------------------------------------------------------------------------------------------------------------------------------------------------------------------------------------------------------------------------------------------------------------------------------------------------------------------------------------------------------------------------------------------------------------------------------------------------------------------------------------------------------------------------------------------------------------------------------------------------------------------------------------------------------------------------------------------------|
| Cable number                | 025                                                                                                                                                                                                                                                                                                                                                                                                                                                                                                                                                                                                                                                                                                                                                                                                                                                                                                                                                                                                                                                                                                                                                                                                                                                                                                                                                                                                                                                                                                                                                                                                                                                                                                                                                                                                                                                                                                                                                                                                                                                                                                                            |
| No./diameter of wires       | 5 × 0.34 mm²                                                                                                                                                                                                                                                                                                                                                                                                                                                                                                                                                                                                                                                                                                                                                                                                                                                                                                                                                                                                                                                                                                                                                                                                                                                                                                                                                                                                                                                                                                                                                                                                                                                                                                                                                                                                                                                                                                                                                                                                                                                                                                                   |
| Wire isolation              | PVC (br, wh, bl, bk, gnye)                                                                                                                                                                                                                                                                                                                                                                                                                                                                                                                                                                                                                                                                                                                                                                                                                                                                                                                                                                                                                                                                                                                                                                                                                                                                                                                                                                                                                                                                                                                                                                                                                                                                                                                                                                                                                                                                                                                                                                                                                                                                                                     |
| C-track properties          | 2 Mio.                                                                                                                                                                                                                                                                                                                                                                                                                                                                                                                                                                                                                                                                                                                                                                                                                                                                                                                                                                                                                                                                                                                                                                                                                                                                                                                                                                                                                                                                                                                                                                                                                                                                                                                                                                                                                                                                                                                                                                                                                                                                                                                         |
| Jacket Color                | yellow                                                                                                                                                                                                                                                                                                                                                                                                                                                                                                                                                                                                                                                                                                                                                                                                                                                                                                                                                                                                                                                                                                                                                                                                                                                                                                                                                                                                                                                                                                                                                                                                                                                                                                                                                                                                                                                                                                                                                                                                                                                                                                                         |
| Shore hardness outer jacket | 85 ± 5A                                                                                                                                                                                                                                                                                                                                                                                                                                                                                                                                                                                                                                                                                                                                                                                                                                                                                                                                                                                                                                                                                                                                                                                                                                                                                                                                                                                                                                                                                                                                                                                                                                                                                                                                                                                                                                                                                                                                                                                                                                                                                                                        |
| Material (jacket)           | PUR/PVC (UL/CSA)                                                                                                                                                                                                                                                                                                                                                                                                                                                                                                                                                                                                                                                                                                                                                                                                                                                                                                                                                                                                                                                                                                                                                                                                                                                                                                                                                                                                                                                                                                                                                                                                                                                                                                                                                                                                                                                                                                                                                                                                                                                                                                               |
| Outer diameter              | approx. 5.9 mm                                                                                                                                                                                                                                                                                                                                                                                                                                                                                                                                                                                                                                                                                                                                                                                                                                                                                                                                                                                                                                                                                                                                                                                                                                                                                                                                                                                                                                                                                                                                                                                                                                                                                                                                                                                                                                                                                                                                                                                                                                                                                                                 |
| Bend radius (fixed)         | 10 × outer Ø                                                                                                                                                                                                                                                                                                                                                                                                                                                                                                                                                                                                                                                                                                                                                                                                                                                                                                                                                                                                                                                                                                                                                                                                                                                                                                                                                                                                                                                                                                                                                                                                                                                                                                                                                                                                                                                                                                                                                                                                                                                                                                                   |
| Bend radius (moving)        | 15 × outer Ø                                                                                                                                                                                                                                                                                                                                                                                                                                                                                                                                                                                                                                                                                                                                                                                                                                                                                                                                                                                                                                                                                                                                                                                                                                                                                                                                                                                                                                                                                                                                                                                                                                                                                                                                                                                                                                                                                                                                                                                                                                                                                                                   |
| Temperature range (fixed)   | -30+80 °C                                                                                                                                                                                                                                                                                                                                                                                                                                                                                                                                                                                                                                                                                                                                                                                                                                                                                                                                                                                                                                                                                                                                                                                                                                                                                                                                                                                                                                                                                                                                                                                                                                                                                                                                                                                                                                                                                                                                                                                                                                                                                                                      |
| Temperature range (mobile)  | -5+80 °C                                                                                                                                                                                                                                                                                                                                                                                                                                                                                                                                                                                                                                                                                                                                                                                                                                                                                                                                                                                                                                                                                                                                                                                                                                                                                                                                                                                                                                                                                                                                                                                                                                                                                                                                                                                                                                                                                                                                                                                                                                                                                                                       |
| General data                |                                                                                                                                                                                                                                                                                                                                                                                                                                                                                                                                                                                                                                                                                                                                                                                                                                                                                                                                                                                                                                                                                                                                                                                                                                                                                                                                                                                                                                                                                                                                                                                                                                                                                                                                                                                                                                                                                                                                                                                                                                                                                                                                |
| Temperature range           | -25+85 °C, depending on cable quality                                                                                                                                                                                                                                                                                                                                                                                                                                                                                                                                                                                                                                                                                                                                                                                                                                                                                                                                                                                                                                                                                                                                                                                                                                                                                                                                                                                                                                                                                                                                                                                                                                                                                                                                                                                                                                                                                                                                                                                                                                                                                          |
| Commercial data             |                                                                                                                                                                                                                                                                                                                                                                                                                                                                                                                                                                                                                                                                                                                                                                                                                                                                                                                                                                                                                                                                                                                                                                                                                                                                                                                                                                                                                                                                                                                                                                                                                                                                                                                                                                                                                                                                                                                                                                                                                                                                                                                                |
| country of origin           | CZ                                                                                                                                                                                                                                                                                                                                                                                                                                                                                                                                                                                                                                                                                                                                                                                                                                                                                                                                                                                                                                                                                                                                                                                                                                                                                                                                                                                                                                                                                                                                                                                                                                                                                                                                                                                                                                                                                                                                                                                                                                                                                                                             |
| customs tariff number       | 85444290                                                                                                                                                                                                                                                                                                                                                                                                                                                                                                                                                                                                                                                                                                                                                                                                                                                                                                                                                                                                                                                                                                                                                                                                                                                                                                                                                                                                                                                                                                                                                                                                                                                                                                                                                                                                                                                                                                                                                                                                                                                                                                                       |
| minimum order quantity      | 1                                                                                                                                                                                                                                                                                                                                                                                                                                                                                                                                                                                                                                                                                                                                                                                                                                                                                                                                                                                                                                                                                                                                                                                                                                                                                                                                                                                                                                                                                                                                                                                                                                                                                                                                                                                                                                                                                                                                                                                                                                                                                                                              |