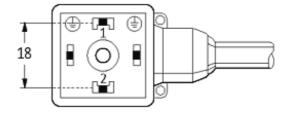

## **MSUD VALVE PLUG FORM A 18MM**

PUR 3X0.75 black ROBOT, drag ch 3m

Form A (18 mm) 24 V AC/DC with LED and suppression

Further cable lengths on request. Plastic housings with good resistance against chemicals and oils. The resistance to aggressive media should be individually tested for your application. Further details on request.

## **Approvals**

18021

| Operating voltage             | 24 V AC/DC ±25 %                       |
|-------------------------------|----------------------------------------|
| Operating current per contact | max. 4 A                               |
| Switch off peak               | max. 55 V                              |
| Switch off delay time         | max. 20 ms                             |
| Locking of ports              | M3 (recommended torque 0.4 Nm)         |
| Protection                    | IP67 inserted and tightened (EN 60529) |
| Housing                       | Black plastic (gray on request)        |
| Cables                        |                                        |
| Cable number                  | 656                                    |
| No./diameter of wires         | 3 × 0.75 mm²                           |
| Wire isolation                | PP (bk, num, gnye)                     |
| C-track properties            | 10 Mio.                                |
| Torsion                       | 1 Mio. ± 360°/m                        |
| Jacket Color                  | black                                  |
| Shore hardness outer jacket   | 58 ± 3D                                |
| Material (jacket)             | PUR (UL/CSA), welding spark res.       |
| Outer diameter                | approx. 5.2 mm                         |
| Bend radius (fixed)           | 5 × outer Ø                            |
| Bend radius (moving)          | 10 × outer Ø                           |
| Temperature range (fixed)     | -40+90 °C                              |
| Temperature range (mobile)    | -25+90 °C                              |