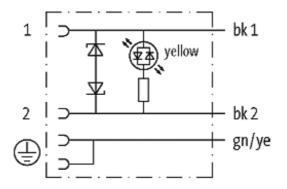

## **MSUD VALVE PLUG FORM A 18MM**

PUR 3X0.75 black ROBOT, drag ch 3m

Form A (18 mm) 24 V AC/DC with LED and suppression

Further cable lengths on request. Plastic housings with good resistance against chemicals and oils. The resistance to aggressive media should be individually tested for your application. Further details on request.

## **Approvals**

18021

| Operating voltage             | 24 V AC/DC ±25 %                       |
|-------------------------------|----------------------------------------|
| Operating current per contact | max. 4 A                               |
| Switch off peak               | max. 55 V                              |
| Switch off delay time         | max. 20 ms                             |
| Locking of ports              | M3 (recommended torque 0.4 Nm)         |
| Protection                    | IP67 inserted and tightened (EN 60529) |
| Housing                       | Black plastic (gray on request)        |
| Cables                        |                                        |
| Cable number                  | 656                                    |
| No./diameter of wires         | 3 × 0.75 mm²                           |
| Wire isolation                | PP (bk, num, gnye)                     |
| C-track properties            | 10 Mio.                                |
| Torsion                       | 1 Mio. ± 360°/m                        |
| Jacket Color                  | black                                  |
| Shore hardness outer jacket   | 58 ± 3D                                |
| Material (jacket)             | PUR (UL/CSA), welding spark res.       |
| Outer diameter                | approx. 5.2 mm                         |
| Bend radius (fixed)           | 5 × outer Ø                            |
| Bend radius (moving)          | 10 × outer Ø                           |
| Temperature range (fixed)     | -40+90 °C                              |
| Temperature range (mobile)    | -25+90 °C                              |