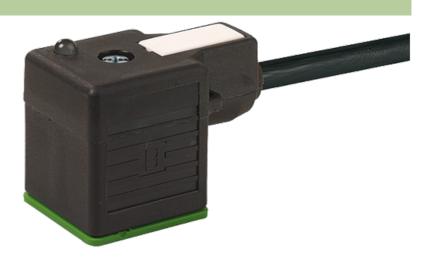

## **MSUD VALVE PLUG FORM A 18MM**

PUR 3X0.75 black ROBOT, drag ch 3m

Form A (18 mm) 24 V AC/DC with LED and suppression

Further cable lengths on request. Plastic housings with good resistance against chemicals and oils. The resistance to aggressive media should be individually tested for your application. Further details on request.

## Illustration

stay connected

Product may differ from Image