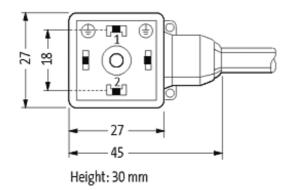

## **MSUD VALVE PLUG FORM A 18MM**

PUR 3X0.75 black ROBOT, drag ch 3m

Form A (18 mm) 24 V AC/DC with LED and suppression

Further cable lengths on request. Plastic housings with good resistance against chemicals and oils. The resistance to aggressive media should be individually tested for your application. Further details on request.

## **Approvals**

18021

| Operating voltage             | 24 V AC/DC ±25 %                       |
|-------------------------------|----------------------------------------|
| Operating current per contact | max. 4 A                               |
| Switch off peak               | max. 55 V                              |
| Switch off delay time         | max. 20 ms                             |
| Locking of ports              | M3 (recommended torque 0.4 Nm)         |
| Protection                    | IP67 inserted and tightened (EN 60529) |
| Housing                       | Black plastic (gray on request)        |
| Cables                        |                                        |
| Cable number                  | 656                                    |
| No./diameter of wires         | 3 × 0.75 mm²                           |
| Wire isolation                | PP (bk, num, gnye)                     |
| C-track properties            | 10 Mio.                                |
| Torsion                       | 1 Mio. ± 360°/m                        |
| Jacket Color                  | black                                  |
| Shore hardness outer jacket   | 58 ± 3D                                |
| Material (jacket)             | PUR (UL/CSA), welding spark res.       |
| Outer diameter                | approx. 5.2 mm                         |
| Bend radius (fixed)           | 5 × outer Ø                            |
| Bend radius (moving)          | 10 × outer Ø                           |
| Temperature range (fixed)     | -40+90 °C                              |
| Temperature range (mobile)    | -25+90 °C                              |