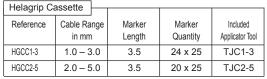

Pre-Termination Cable Marking

## **Helagrip Chevron Cut - Helagrip Kits**

| Helagrip Kit |                      |                  |                    |  |
|--------------|----------------------|------------------|--------------------|--|
| Reference    | Cable Range<br>in mm | Marker<br>Length | Marker<br>Quantity |  |
| HGPC1-3-Kit  | 1.0 – 3.0            | 3.5              | 18 x 250           |  |
| HGPC2-5-Kit  | 2.0 - 5.0            | 3.5              | 18 x 250           |  |

Kit Contents. Chevron Cut.







Kit Contents. Chevron Cut.









## **Helagrip Thimble Jig - Applicator Tool**

The PTFE coated applicator tools are designed for use with Helagrip. The coating ensures that the markers can be slipped onto the wire with minimum effort.

| Thimble Jig |   |             |          |
|-------------|---|-------------|----------|
| Reference   | , | Marker Type | Pack Qty |
| TJC 1-3     |   | HG 1-3      | 1        |
| TJC 2-5     |   | HG 2-5      | 1        |
| TJC 4-9     |   | HG 4-9      | 1        |
|             |   |             |          |