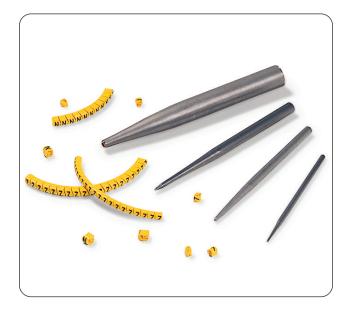

## **Helagrip Thimble Jig - Applicator Tool**

The PTFE coated applicator tools are designed for use with Helagrip. The coating ensures that the markers can be slipped onto the wire with minimum effort.

| Thimble Jig |   |             |          |
|-------------|---|-------------|----------|
| Reference   | , | Marker Type | Pack Qty |
| TJC 1-3     |   | HG 1-3      | 1        |
| TJC 2-5     |   | HG 2-5      | 1        |
| TJC 4-9     |   | HG 4-9      | 1        |
|             |   |             |          |