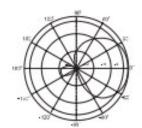

#### **Radiation Pattern**

H-Plane Co-polarization Pattern

V-Plane Co-polarization Pattern

**Order Information** 

WAN-2185: 8.5 dBi Indoor/Outdoor Antenna

**Package Contents** 

WAN-2185, MWall & Pole Mounting

Linear, vertical

**HPBW / horizontal** 

70°

**HPBW / vertical** 

65°

Front-to-back ratio

15 dB

Power handling