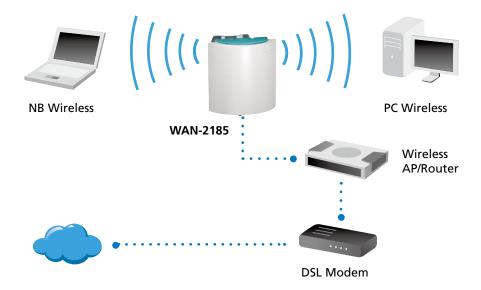

#### **Weather-Proof Enclosure**

Build for outdoor use, the rugged enclosure of the WAN-2185 is waterproof, UV resistant and provide protection from harsh weather conditions.

Various Wireless Broadband routers and Access Points can utilize the WAN-2185 by simply plugging the N-Jack connection of the WAN-2185's extension cable to the Access Point and router.

#### WAB-7000

11a/b/g Outdoor PoE Wireless Access Point

## WAB-3002

11g Outdoor PoE Wireless Access Point