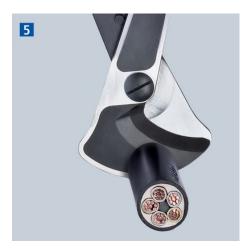

### **Cable Shears**

(ratchet action) With telescopic handles

- Cable shears with adjustable telescopic handles allowing angular positioning
- For cable diameters up to 38 mm, handles can be positioned at an angle to set the optimum handle width, which makes the shear also suitable for work in confined areas
- Comfortable work thanks to ratchet action and low weight
- Heavy duty telescopic handles made of oval aluminium tubing; extendable up to 770 mm for maximum leverage on large cable diameters; retractable down to 570 mm for minimum space requirements during transport
- Replaceable cutting head
- Extensive cutting range up to max. Ø 38 mm or max. 280 mm<sup>2</sup> (e.g. 4 x 70 mm<sup>2</sup> NYY) in copper and aluminium cables
- Easier, neater cut due to optimised cutting edge geometry
- Adjustable bolted joint
- Handles: high-strength oval aluminium tubing
- Cutting head: special quality high-grade tool steel, oil-hardened