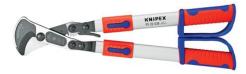

### **Cable Shears**

(ratchet action) With telescopic handles

- Cable shears with adjustable telescopic handles allowing angular positioning
- For cable diameters up to 38 mm, handles can be positioned at an angle to set the optimum handle width, which makes the shear also suitable for work in confined areas
- Comfortable work thanks to ratchet action and low weight
- Heavy duty telescopic handles made of oval aluminium tubing; extendable up to 770 mm for maximum leverage on large cable diameters; retractable down to 570 mm for minimum space requirements during transport
- Replaceable cutting head
- Extensive cutting range up to max. Ø 38 mm or max. 280 mm<sup>2</sup> (e.g. 4 x 70 mm<sup>2</sup> NYY) in copper and aluminium cables
- Easier, neater cut due to optimised cutting edge geometry
- Adjustable bolted joint
- Handles: high-strength oval aluminium tubing
- Cutting head: special quality high-grade tool steel, oil-hardened