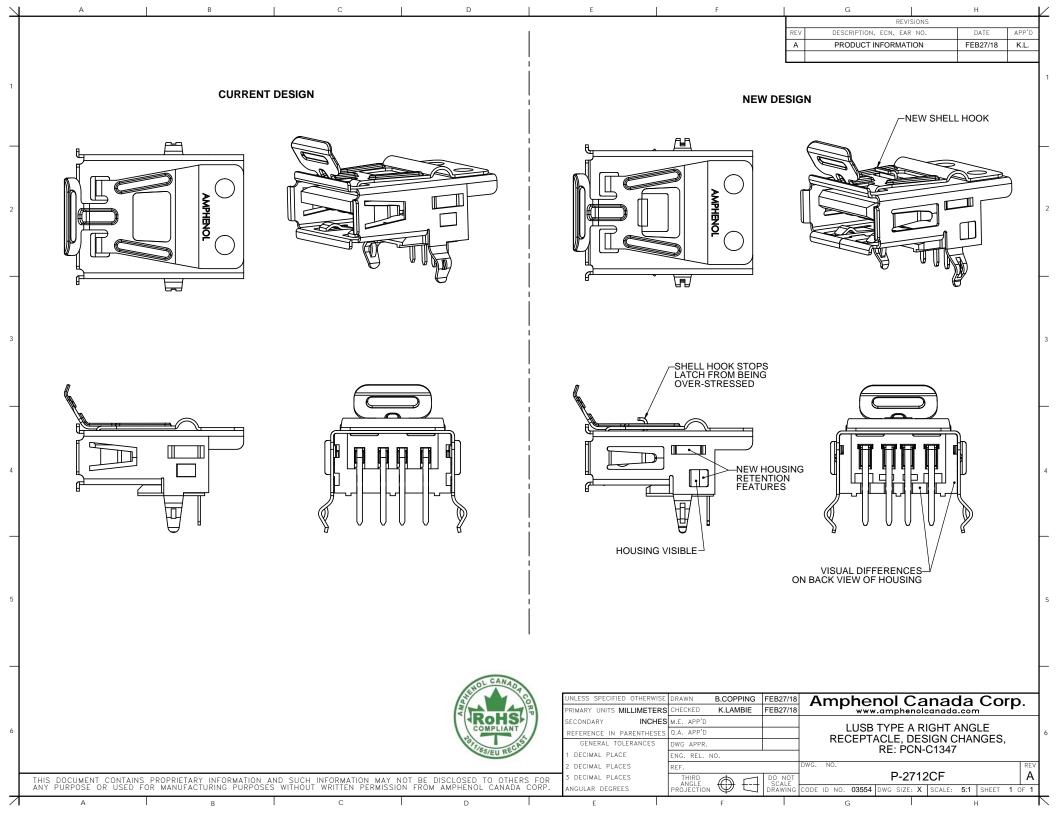

## **Amphenol Canada Corp - Product Change Notice (PCN)**

| PCN Date                                                            | February 27, 2018                                                                                                                                                                                                       |
|---------------------------------------------------------------------|-------------------------------------------------------------------------------------------------------------------------------------------------------------------------------------------------------------------------|
| Supplier Name:                                                      | Amphenol Canada Corp.                                                                                                                                                                                                   |
| Amphenol Canada PCN Number                                          | PCN-C1347                                                                                                                                                                                                               |
| Description of Change                                               | Addition of top hook to USB shell                                                                                                                                                                                       |
| Reason for Change                                                   | To prevent over bending of top latch during USB plug removal                                                                                                                                                            |
| Summary of changes between new and old part                         | New shell, housing and contacts sub-assembly incorporated into the design.  Design changes are summarized on attached drawing P-2712CF,                                                                                 |
| Traceability guidelines (lot code / date code, markings, ship date) | Date code - current estimate is that parts with date code 1818 and higher will be with the new design - this will be a running change based on old design inventory levels and the change is estimated for May 1, 2018. |
| Last Time Buy Date                                                  | Not applicable                                                                                                                                                                                                          |
| Datasheet attached? & Filename(s)                                   | See drawings P-LUSB-A111-00, Rev F and P-2712CF, Rev A                                                                                                                                                                  |
| Qual Test data attached? & Filename(s)                              | Not applicable                                                                                                                                                                                                          |