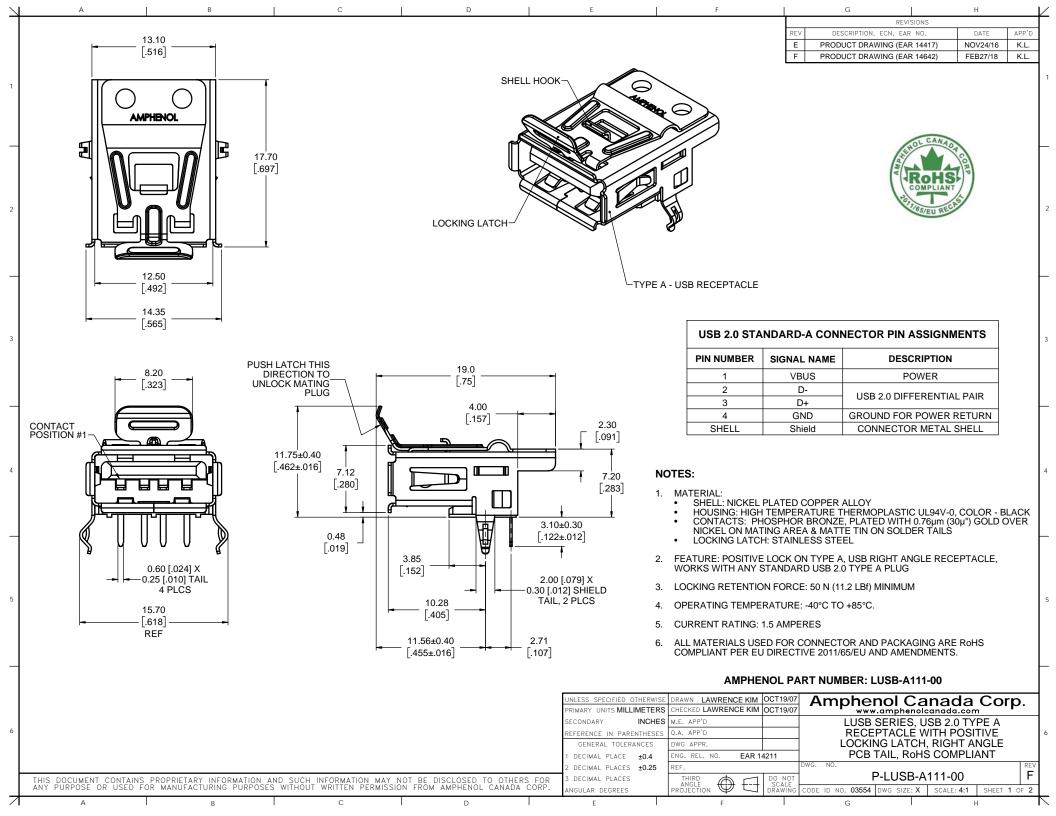

## **Amphenol Canada Corp - Product Change Notice (PCN)**

| PCN Date                                                            | February 27, 2018                                                                                                                                                                                                       |
|---------------------------------------------------------------------|-------------------------------------------------------------------------------------------------------------------------------------------------------------------------------------------------------------------------|
| Supplier Name:                                                      | Amphenol Canada Corp.                                                                                                                                                                                                   |
| Amphenol Canada PCN Number                                          | PCN-C1347                                                                                                                                                                                                               |
| Description of Change                                               | Addition of top hook to USB shell                                                                                                                                                                                       |
| Reason for Change                                                   | To prevent over bending of top latch during USB plug removal                                                                                                                                                            |
| Summary of changes between new and old part                         | New shell, housing and contacts sub-assembly incorporated into the design.  Design changes are summarized on attached drawing P-2712CF,                                                                                 |
| Traceability guidelines (lot code / date code, markings, ship date) | Date code - current estimate is that parts with date code 1818 and higher will be with the new design - this will be a running change based on old design inventory levels and the change is estimated for May 1, 2018. |
| Last Time Buy Date                                                  | Not applicable                                                                                                                                                                                                          |
| Datasheet attached? & Filename(s)                                   | See drawings P-LUSB-A111-00, Rev F and P-2712CF, Rev A                                                                                                                                                                  |
| Qual Test data attached? & Filename(s)                              | Not applicable                                                                                                                                                                                                          |