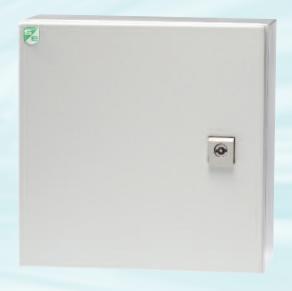

## Chint JXF Range of Wall Mounted Metal Enclosures to IEC-EN 60439-1

- IP65 Suitable for Indoor and Outdoor Use
- Removable Bottom Gland Plate
- Removable Door
- Earth Studs on Base, Door and Back Plate
- Back Plate Manufactured from 2mm Zinc Plated Steel
- Sizes Shown on this Leaflet are Generally Stock Items. Many More Sizes Available to Special Order.