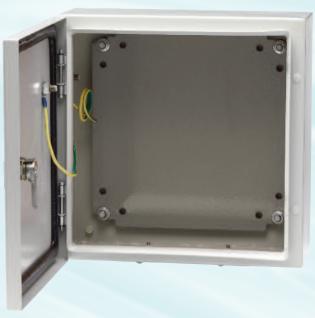

## Chint JXF Range of Wall Mounted Metal Enclosures to IEC-EN 60439-1

- IP65 Suitable for Indoor and Outdoor Use
- Removable Bottom Gland Plate
- Removable Door
- Earth Studs on Base, Door and Back Plate
- Back Plate Manufactured from 2mm Zinc Plated Steel
- Sizes Shown on this Leaflet are Generally Stock Items. Many More Sizes Available to Special Order.