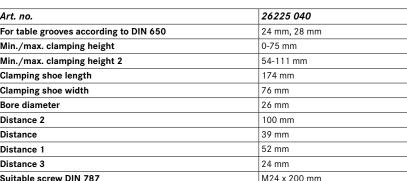

# Delivery:

With U-piece, though without clamping screw

| Art. no.                               | 26225 040    |
|----------------------------------------|--------------|
| For table grooves according to DIN 650 | 24 mm, 28 mm |
| Min./max. clamping height              | 0-75 mm      |
| Min./max. clamping height 2            | 54-111 mm    |
| Clamping shoe length                   | 174 mm       |
| Clamping shoe width                    | 76 mm        |
| Bore diameter                          | 26 mm        |
| Distance 2                             | 100 mm       |
| Distance                               | 39 mm        |
| Distance 1                             | 52 mm        |
| Distance 3                             | 24 mm        |
| Suitable screw DIN 787                 | M24 x 200 mm |
| Slot nut width of clamping screw       | 24 mm, 28 mm |
| Height                                 | 111 mm       |