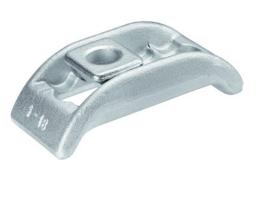

**Adjustable clamps** Short and infinitely adjustable with U-piece

# Application:

For clamping workpieces.

# Version:

- With U-piece
- Suitable for tough conditions, e.g. on presses
- Tempered
- Galvanised and blue passivated
- Infinitely adjustable