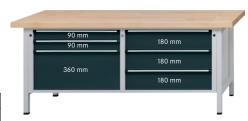

## Workbench, series VX 2000 with XL drawers Universal coating 2000 mm, 6 drawers with full extension

## Execution:

- Solidly welded steel sheet construction
- Base made of square-section steel tube 45 x 45 x 2 mm, with level compensation
- XL drawers with 100% full extension, 3 drawers on the left, 2 x front height 90 mm, 1 x front height 360 mm, 3 drawers on the right, 3 x front height 180 mm

| Art. no.                                             | 50206 419                         |
|------------------------------------------------------|-----------------------------------|
| Brand                                                | ANKE                              |
| Manufacturer Part Number                             | 999.018.0076                      |
| Number of drawers                                    | 6 PCS                             |
| Working height                                       | 900 mm                            |
| Worktop width                                        | 2000 mm                           |
| Worktop height                                       | 50 mm                             |
| Pullout type                                         | Full extension                    |
| Worktop depth                                        | 800 mm                            |
| Colour of front                                      | Gentian blue RAL 5010             |
| Cabinet colour                                       | Light grey RAL 7035               |
| Drawer surface                                       | 0.45 m <sup>2</sup>               |
| With single pull-out safety brake                    | Yes                               |
| Levelling                                            | Yes                               |
| Lock type                                            | DOM® locking system               |
| Drawer front height                                  | 2 x 90 mm, 3 x 180 mm, 1 x 360 mm |
| Surface                                              | Powder-coated                     |
| Drawer width (inner dimension)                       | 750 mm                            |
| Drawer width (inner dimension) x drawer depth (inner | 750 x 600 mm                      |
| dimension)                                           |                                   |
| Load-carrying capacity                               | 1500 kg                           |
| Drawer depth (inner dimension)                       | 600 mm                            |
| Load-carrying capacity per drawer                    | 100 kg                            |
| Material of worktop                                  | Universal covering                |
| Central locking                                      | Yes                               |
| Gross Weight                                         | 195.002 kg                        |
| Product Group                                        | 502                               |