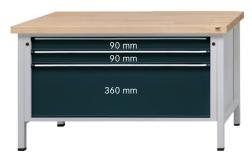

## Workbench, series VX 1500 with XXL drawers Universal coating 1500 mm, 3 drawers with full extension

## Execution:

- Solidly welded steel sheet construction
- Base made of square-section steel tube 45 x 45 x 2 mm, with level compensation

| Art. no.                                                        | 50226 244                |
|-----------------------------------------------------------------|--------------------------|
| Number of drawers                                               | 3 PCS                    |
| Working height                                                  | 850 mm                   |
| Worktop width                                                   | 1500 mm                  |
| Pullout type                                                    | Full extension           |
| Worktop height                                                  | 50 mm                    |
| Colour of front                                                 | Anthracite grey RAL 7016 |
| Worktop depth                                                   | 800 mm                   |
| Cabinet colour                                                  | Light grey RAL 7035      |
| Drawer surface                                                  | 0.72 m <sup>2</sup>      |
| With single pull-out safety brake                               | Yes                      |
| Levelling                                                       | Yes                      |
| Lock type                                                       | DOM® locking system      |
| Drawer front height                                             | 2 x 90 mm, 1 x 360 mm    |
| Drawer width (inner dimension)                                  | 1200 mm                  |
| Surface                                                         | Powder-coated            |
| Drawer width (inner dimension) x drawer depth (inner dimension) | 1200 x 600 mm            |
| Load-carrying capacity                                          | 1500 kg                  |
| Drawer depth (inner dimension)                                  | 600 mm                   |
| Load-carrying capacity per drawer                               | 100 kg                   |
| Material of worktop                                             | Universal covering       |
| Central locking                                                 | Yes                      |
| Product Group                                                   | Prod. Gr. 502            |