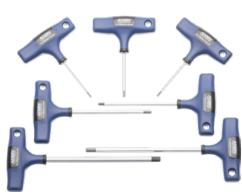

## Hexagon screwdriver set with T-handle, 7 pieces With 2-component handle, size 2 to 8 mm

## Version

- Comfortable non-slip soft coating provides for optimal power transmission
- Hard core for lasting blade/handle connection even under the highest loads
- Blade made of special CrV and CrMV alloy
- Optimal performance data up to 100% above DIN values
- Matt chrome-plated blade with Black-Tip
- Blade lengths: 2x100 mm/2.5x100mm/3x100 mm/4x150 mm/5x150 mm/6x200 mm/8x200 mm

| Art. No.           | 52139 810                                  |
|--------------------|--------------------------------------------|
| Tip type           | Hexagon                                    |
| Width across flats | 2 mm, 2.5 mm, 3 mm, 4 mm, 5 mm, 6 mm, 8 mm |
| Surface            | Chrome plated                              |