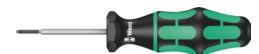

**Torque screwdrivers** pre-set to fixed values for TX screws

## Execution:

- With power grip and fixed, preset torque
- fixed-mounted, non-replaceable 4-mm TX blade
- Clearly audible and perceptible engaging when the torque is reached
- Not possible to overtighten
- Unlimited loosening torque

## Delivery:

calibration certificate

| Art. no.                    | 52208 210           |  |
|-----------------------------|---------------------|--|
| Brand                       | WERA                |  |
| Manufacturer Part Number    | 05027934001         |  |
| Max. torque measuring range | 2 Nm                |  |
| Tip size                    | TX10                |  |
| Handle length               | 105 mm              |  |
| Material of handle          | 2-component plastic |  |
| Error limit (%)             | 10 %                |  |
| Gross Weight                | 0.124 kg            |  |
| Product Group               | 542                 |  |