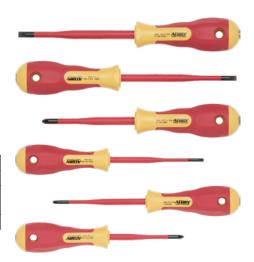

# **VDE screwdriver set, 6 pieces** Mixed content slotted/PH/PZ

### Version

- 3-component Power Grip handle for optimum power transmission
- soft quick-turning zone with hard power point
- completely hardened and tempered blade with optimum elasticity and wear resistance
- VDE insulated to 1000 V in line with EN 60900 (fully insulated blade)

• equally suited to small and large hands, right and left handers.

| Art. no.                           | 52725 610                                                  |
|------------------------------------|------------------------------------------------------------|
| Tip type                           | Slot, PZ                                                   |
| Number of pieces in assortment/set | 6                                                          |
| Tip size                           | PZ1, PZ2, Slot 3.5 mm, Slot 4 mm, Slot 5.5 mm, Slot 6.5 mm |
| DIN                                | 7437                                                       |