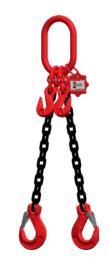

## Attachment chains, quality class 8, 2-stranded With retractable strands

## **Execution:**

- High-strength, hardened and tempered chain, quality class 8
- Complete with safety load hooks
- Chain strands may be shortened using the hook