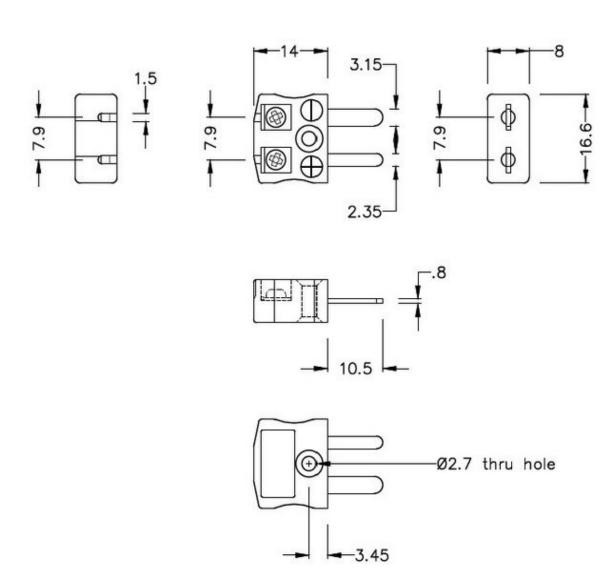

# Miniature in-line Plug - Quick Wire

(dimensions in mm)

RS Components is a leading provider for Automation and Control Gear, below is a selection of best selling products:

RS Components is a leading provider for Automation and Control Gear, below is a selection of best selling products: