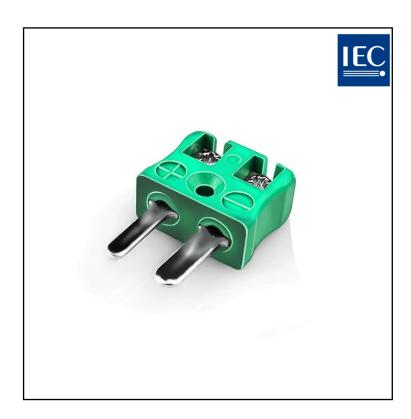

# RS PRO Miniature Quick Wire Connector Thermocouple Plug IM-K-MQ Type K IEC

RS Stock No.: 381-7435

RS Professionally Approved Products bring to you professional quality parts across all product categories. Our product range has been tested by engineers and provides a comparable quality to the leading brands without paying a premium price.

### **Product Description**

Miniature connector with flat plug pins. Easy jab-in connection for rapid termination. Just push-in wire & tighten screw.

### **Specifications**

| Thermocouple Type | K IEC           |
|-------------------|-----------------|
| Connector Type    | Quick Wire Plug |
| Connector Size    | Miniature       |
| Colour            | Green           |
| Max. Temperature  | 220°C           |
| Pins              | Flat Pins       |
| +Positive Contact | Nickel Chromium |
| -Negative Contact | Nickel Alloy    |