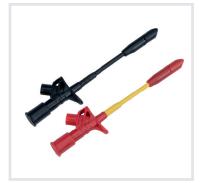

### DIMENSIONS/DRAWINGS

| Units                      | mm - unless stated otherwise |  |
|----------------------------|------------------------------|--|
| Length (overall)           | 159mm                        |  |
| Diameter (Probe tip)       | 10mm                         |  |
| Socket Connection Diameter | 4mm                          |  |
| Weight                     | 23g                          |  |