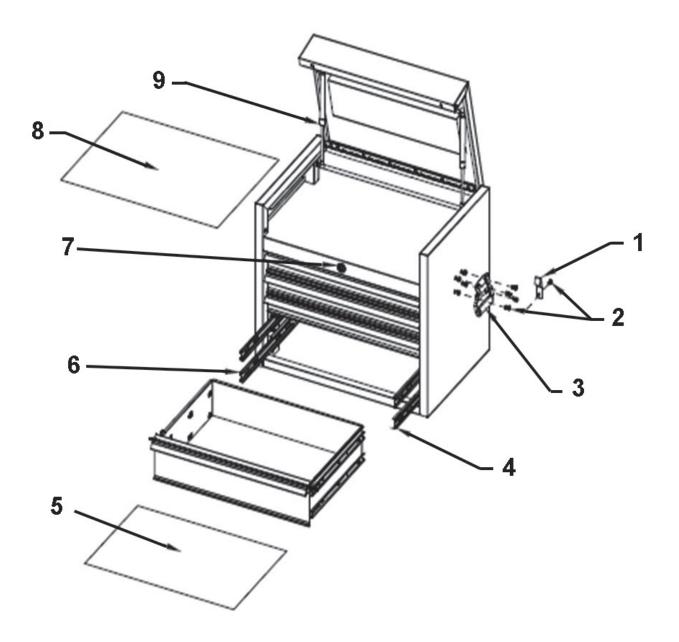

Parts Information: **Topchest 4 Drawer 660mm Heavy-Duty** Black Model No: PTB66004

| Item | Part No.   | Description                       |
|------|------------|-----------------------------------|
| 1    | AP28104.10 | CONNECTOR                         |
| 2    | SS612.S    | HEX HEAD SET SCREW M6x12mm SINGLE |
| 3    | PTB-306001 | CHEST HANDLE                      |
| 4    | PTB-300023 | BEARING SLIDE (R)                 |
| 5    | PTB-550123 | DRAWER LINER 565x395mm            |
| 6    | PTB-300022 | BEARING SLIDE (L)                 |
| 7    | PTB-304007 | LOCK AND KEY (NUMBER 1201)        |

| Item | Part No.    | Description                    |
|------|-------------|--------------------------------|
|      | PTB-304007A | LOCK AND KEY (NUMBER 1202)     |
|      | PTB-304007B | LOCK AND KEY (NUMBER 1203)     |
|      | PTB-304007C | LOCK AND KEY (NUMBER 1204)     |
| 8    | PTB-550694  | TOP LINER                      |
| 9    | PTB-303043  | GAS STRUT                      |
|      | PTB-310157  | SEALEY ZINC BADGE (not shown)  |
|      | PTB-310158  | PREMIER ZINC BADGE (not shown) |