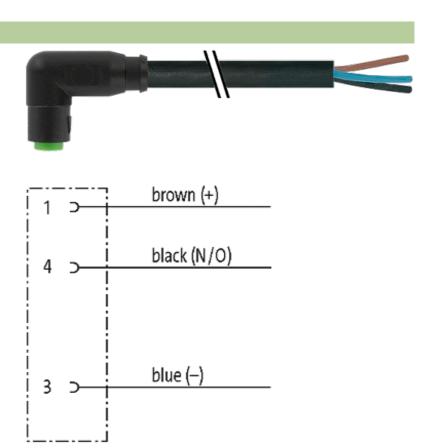

## M8 female 90° snap-in with cable

PUR 3x0.25 bk UL/CSA+drag chain 2m

M8 Female 90° 3-pole Snap In

Plastic housings with good resistance against chemicals and oils. The resistance to aggressive media should be individually tested for your application. Further details on request.