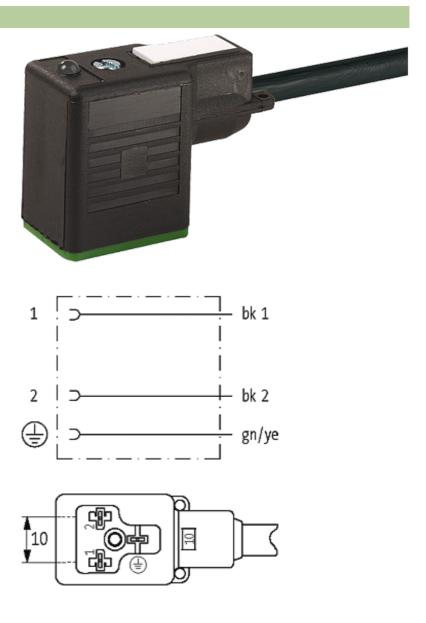

## **MSUD VALVE PLUG FORM B 10 MM**

PUR 3X0.75 black UL/CSA, drag ch 5m

Form B (10 mm) 0...230 V AC/DC, without components 0°, PE at cable outlet

Further cable lengths on request. Plastic housings with good resistance against chemicals and oils. The resistance to aggressive media should be individually tested for your application. Further details on request.

### Illustration

stay connected

Product may differ from Image

## Form

10061

| Technical Data                |                                        |
|-------------------------------|----------------------------------------|
| Operating voltage             | max. 230 V AC/DC                       |
| Operating current per contact | max. 10 A                              |
| Locking of ports              | M3 (recommended torque 0.4 Nm)         |
| Protection                    | IP67 inserted and tightened (EN 60529) |
| Housing                       | Black plastic (gray on request)        |
| Cables                        |                                        |
| Cable number                  | 636                                    |
| No./diameter of wires         | 3 × 0.75 mm²                           |
| Wire isolation                | PP (bk, num, gnye)                     |
| C-track properties            | 5 Mio.                                 |
| Torsion                       | 2 Mio. ± 180°/m                        |
| Jacket Color                  | black                                  |
| Shore hardness outer jacket   | 90 ± 5A                                |
| Material (jacket)             | PUR (UL/CSA)                           |
| Outer diameter                | approx. 5.9 mm                         |
| Bend radius (fixed)           | 5 × outer Ø                            |
| Bend radius (moving)          | 10 × outer Ø                           |
| Temperature range (fixed)     | -40+80 °C                              |
| Temperature range (mobile)    | -25+80 °C                              |
| General data                  |                                        |
| Temperature range             | -25+85 °C, depending on cable quality  |
| Commercial data               |                                        |