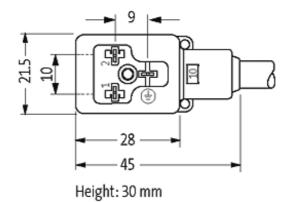

## Form

10061

| Technical Data                |                                        |
|-------------------------------|----------------------------------------|
| Operating voltage             | max. 230 V AC/DC                       |
| Operating current per contact | max. 10 A                              |
| Locking of ports              | M3 (recommended torque 0.4 Nm)         |
| Protection                    | IP67 inserted and tightened (EN 60529) |
| Housing                       | Black plastic (gray on request)        |
| Cables                        |                                        |
| Cable number                  | 636                                    |
| No./diameter of wires         | 3 × 0.75 mm²                           |
| Wire isolation                | PP (bk, num, gnye)                     |
| C-track properties            | 5 Mio.                                 |
| Torsion                       | 2 Mio. ± 180°/m                        |
| Jacket Color                  | black                                  |
| Shore hardness outer jacket   | 90 ± 5A                                |
| Material (jacket)             | PUR (UL/CSA)                           |
| Outer diameter                | approx. 5.9 mm                         |
| Bend radius (fixed)           | 5 × outer Ø                            |
| Bend radius (moving)          | 10 × outer Ø                           |
| Temperature range (fixed)     | -40+80 °C                              |
| Temperature range (mobile)    | -25+80 °C                              |
| General data                  |                                        |
| Temperature range             | -25+85 °C, depending on cable quality  |
| Commercial data               |                                        |