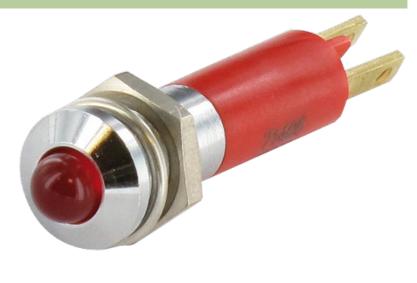

## **LED-INDICATOR RED**

LED 3mm - 24V DC - 20 mA - IP40

(red) 24 V DC

## Illustration

stay connected

Product may differ from Image

| Technical Data                          |                      |
|-----------------------------------------|----------------------|
| Operating voltage                       | 24 V DC ±15 %        |
| Current consumption                     | approx. 15 mA        |
| Protection acc. to (IEC 60529/EN 60529) | IP40                 |
| General data                            |                      |
| Connection                              | Faston 2.0 × 0.5 mm  |
| Housing                                 | Brass, chrome plated |
| LED Ø                                   | 3 mm                 |
| Front panel hole diameter $\emptyset$   | 6 mm                 |
| Dimensions H × W × D                    | 7×7×33 mm            |
| Temperature range                       | -40+70 °C            |
| Commercial data                         |                      |
| country of origin                       | DE                   |
| customs tariff number                   | 85414010             |
| minimum order quantity                  | 10                   |