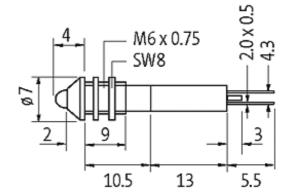

## Illustration

stay connected

Product may differ from Image

| Technical Data                          |                      |
|-----------------------------------------|----------------------|
| Operating voltage                       | 24 V DC ±15 %        |
| Current consumption                     | approx. 15 mA        |
| Protection acc. to (IEC 60529/EN 60529) | IP40                 |
| General data                            |                      |
| Connection                              | Faston 2.0 × 0.5 mm  |
| Housing                                 | Brass, chrome plated |
| LED Ø                                   | 3 mm                 |
| Front panel hole diameter $\emptyset$   | 6 mm                 |
| Dimensions H × W × D                    | 7×7×33 mm            |
| Temperature range                       | -40+70 °C            |
| Commercial data                         |                      |
| country of origin                       | DE                   |
| customs tariff number                   | 85414010             |
| minimum order quantity                  | 10                   |