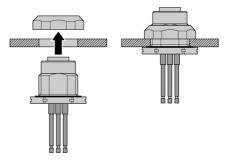

# Accessories for actuator/sensor cables female flange with print contacts, rear-mounted EC-FKFD8-P/16

- M12 -(— 1 female receptacle
- Protection class IP67
- Rear-mounted
- Connected via print contacts

#### Pin Assignment

| Type designation Ident no. | EC-FKFD8-P/16<br>6934579   |
|----------------------------|----------------------------|
|                            |                            |
| Number of pins             | 8                          |
| Contacts                   | Brass, CuZn, Gold-plated   |
| Contact carriers           | Plastic, TPU, Black        |
| Flange housing             | Brass, CuZn, nickel-plated |
| Seal                       | Plastic, FPM/FKM           |
| Screw-in thread seal       | plastic, NBR               |
| Screw-in thread            | M16x1.5                    |
| Connection mode            | Print contact              |
| Mechanical lifespan        | > 100 Mating cycles        |
| Pollution degree           | 3                          |