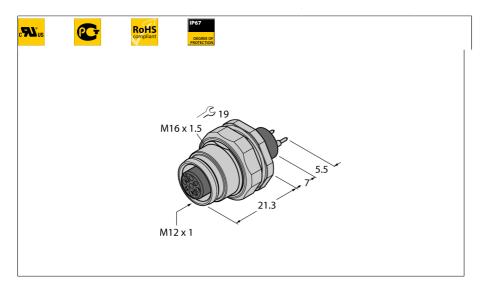

# Accessories for actuator/sensor cables female flange with print contacts, rear-mounted EC-FKFD8-P/16

- M12 -(— 1 female receptacle
- Protection class IP67
- Rear-mounted
- Connected via print contacts

#### Pin Assignment

| Type designation Ident no. | EC-FKFD8-P/16<br>6934579   |
|----------------------------|----------------------------|
|                            |                            |
| Number of pins             | 8                          |
| Contacts                   | Brass, CuZn, Gold-plated   |
| Contact carriers           | Plastic, TPU, Black        |
| Flange housing             | Brass, CuZn, nickel-plated |
| Seal                       | Plastic, FPM/FKM           |
| Screw-in thread seal       | plastic, NBR               |
| Screw-in thread            | M16x1.5                    |
| Connection mode            | Print contact              |
| Mechanical lifespan        | > 100 Mating cycles        |
| Pollution degree           | 3                          |

IP67, (screwed together)