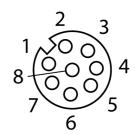

#### Pin Assignment

| Type designation Ident no. | EC-FKFD8-P/16<br>6934579   |
|----------------------------|----------------------------|
|                            |                            |
| Number of pins             | 8                          |
| Contacts                   | Brass, CuZn, Gold-plated   |
| Contact carriers           | Plastic, TPU, Black        |
| Flange housing             | Brass, CuZn, nickel-plated |
| Seal                       | Plastic, FPM/FKM           |
| Screw-in thread seal       | plastic, NBR               |
| Screw-in thread            | M16x1.5                    |
| Connection mode            | Print contact              |
| Mechanical lifespan        | > 100 Mating cycles        |
| Pollution degree           | 3                          |