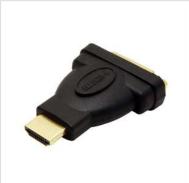

## **ROLINE HDMI-DVI Adapter, HDMI M - DVI F**

Product No. 12.03.3115 Political Product No.

**Manufacturer** ROLINE

Manufacturer No. 12.03.3115

**EAN (single piece)** 7611990175741

You want to connect your Plasma or LCD TV with HDMI interface to your DVD-player or Set-Top-Box while using a DVI cable?

Then you need our HDMI-DVI-Adapter!

- For connecting a DVI cable to a HDMI interface
- Adapter with HDMI Male and 24+1 DVI Female (DVI-D)

| Technical specifications        |                                   |
|---------------------------------|-----------------------------------|
| Manufacturer                    | ROLINE                            |
| Product group                   | Adapters, Terminators, Converters |
| Product type                    | HDMI-DVI Adapter                  |
| Colour                          | black                             |
| Side 1 connection (PC)          | HDMI Male                         |
| Side 2 connection (Peripherals) | DVI Female                        |
| Side 1 Connector Type           | HDMI Type A                       |
| Side 1 Connector<br>Gender      | Male                              |
| Side 2 Connector Type           | DVI-D 24+1, Dual-Link             |
| Side 2 Connector<br>Gender      | Female                            |