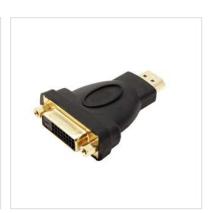

## **ROLINE HDMI-DVI Adapter, HDMI M - DVI F**

Product No. 12.03.3115 Political Product No.

**Manufacturer** ROLINE

Manufacturer No. 12.03.3115

**EAN (single piece)** 7611990175741

You want to connect your Plasma or LCD TV with HDMI interface to your DVD-player or Set-Top-Box while using a DVI cable?

Then you need our HDMI-DVI-Adapter!

- For connecting a DVI cable to a HDMI interface
- Adapter with HDMI Male and 24+1 DVI Female (DVI-D)

| Technical specifications        |                                   |
|---------------------------------|-----------------------------------|
| Manufacturer                    | ROLINE                            |
| Product group                   | Adapters, Terminators, Converters |
| Product type                    | HDMI-DVI Adapter                  |
| Colour                          | black                             |
| Side 1 connection (PC)          | HDMI Male                         |
| Side 2 connection (Peripherals) | DVI Female                        |
| Side 1 Connector Type           | HDMI Type A                       |
| Side 1 Connector<br>Gender      | Male                              |
| Side 2 Connector Type           | DVI-D 24+1, Dual-Link             |
| Side 2 Connector<br>Gender      | Female                            |