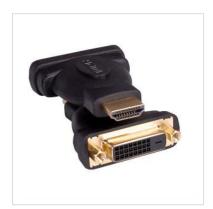

## **ROLINE HDMI-DVI Adapter, HDMI M - DVI F**

Product No. 12.03.3115 Political Product No.

**Manufacturer** ROLINE

Manufacturer No. 12.03.3115

**EAN (single piece)** 7611990175741

You want to connect your Plasma or LCD TV with HDMI interface to your DVD-player or Set-Top-Box while using a DVI cable?

Then you need our HDMI-DVI-Adapter!

- For connecting a DVI cable to a HDMI interface
- Adapter with HDMI Male and 24+1 DVI Female (DVI-D)

| Technical specifications        |                                   |
|---------------------------------|-----------------------------------|
| Manufacturer                    | ROLINE                            |
| Product group                   | Adapters, Terminators, Converters |
| Product type                    | HDMI-DVI Adapter                  |
| Colour                          | black                             |
| Side 1 connection (PC)          | HDMI Male                         |
| Side 2 connection (Peripherals) | DVI Female                        |
| Side 1 Connector Type           | HDMI Type A                       |
| Side 1 Connector<br>Gender      | Male                              |
| Side 2 Connector Type           | DVI-D 24+1, Dual-Link             |
| Side 2 Connector<br>Gender      | Female                            |