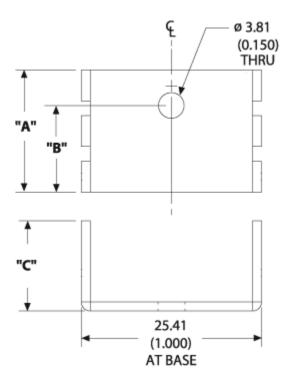

## For use with TO-220 packages

| Part Number - 530714B00000G |                             |  |  |  |
|-----------------------------|-----------------------------|--|--|--|
| RoHS √<br>Compliant         | Product<br>Change<br>Notice |  |  |  |



## Mechanical Outline Drawing



A Dim **18.03** B Dim **12.32** C Dim **12.70** 

## Thermal Curves



| Thermal    | 20.30 |
|------------|-------|
| Resistance | 20.30 |

Thermal resistance value is based on a 75°C rise in natural convection

## **Product Information**

| Part #        | Description                                              | Finish           | Board<br>Mounting |
|---------------|----------------------------------------------------------|------------------|-------------------|
| 530714B00000G | Channel style heat sink<br>with wide mounting<br>surface | Black<br>Anodize | N/A               |