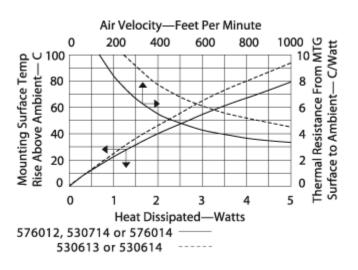

## Thermal Curves

| Thermal    | 20.30 |
|------------|-------|
| Resistance | 20.30 |

Thermal resistance value is based on a 75°C rise in natural convection