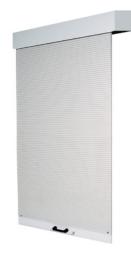

## Front-mounted roller shutter

For HK tool shelf

## Application:

Installation of the front-mounted roller shutter turns the shelf into a closable cabinet.

## **Execution:**

- Roller shutter housing made of sheet steel H x D approx. 215 x 215 mm
- Plastic roller shutters with integrated spring shaft
- Roller shutter guide made of vertical sections, mounted on the rack frame
- plastic slats in colour grey
- Note: The roller shutters cannot be mounted next to sliding doors.
- When requesting/ordering, please indicate the RAL colours required for the sheet parts