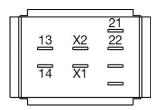

# EAO – Your Expert Partner for Human Machine Interfaces

## 61-8470.22 - Switching element

#### 61-8470.22 - Switching element



Attention: The preview is based on a sample product. This can differ from your current configuration.

#### Attribute

Contacts Contact material Operating Voltage/Current Switching current Switching system Switching voltage Switching voltage kind of Terminal Weight Switching rating 1 NC / 1 NO Gold

5 A Snap-action switching element 250 V AC/DC Plug-in terminal 0.007 kg 250 V AC/DC @ 5 A



# EAO – Your Expert Partner for Human Machine Interfaces

# 61-8470.22 - Switching element

## **Component layouts**



### Wiring diagrams



Additional information With lamp terminal Contacts: NC = Normally closed, NO = Normally open