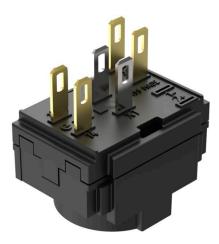

#### Attribute

Contacts Contact material Operating Voltage/Current Switching current Switching system Switching voltage Switching voltage kind of Terminal Weight Switching rating 1 NC / 1 NO Gold

5 A Snap-action switching element 250 V AC/DC Plug-in terminal 0.007 kg 250 V AC/DC @ 5 A