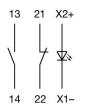

### Wiring diagrams

Additional information With lamp terminal Contacts: NC = Normally closed, NO = Normally open