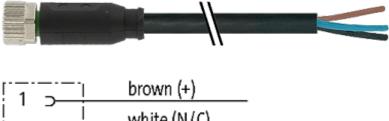

### **M8 FEMALE 0° ETHERCAT POWER**

PUR 4X0.34 black UL/CSA, drag ch 0,5m

M8 Female straight 4-pole

Plastic housings with good resistance against chemicals and oils. The resistance to aggressive media should be individually tested for your application. Further details on request. Further cable lengths on request.

#### Illustration

stay connected