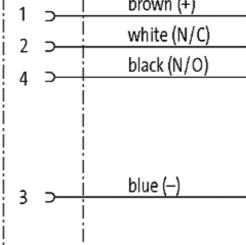

### **M8 FEMALE 0° ETHERCAT POWER**

PUR 4X0.34 black UL/CSA, drag ch 0,5m

M8 Female straight 4-pole

Plastic housings with good resistance against chemicals and oils. The resistance to aggressive media should be individually tested for your application. Further details on request. Further cable lengths on request.

#### Illustration

stay connected

### Form

08871

| max. 30 V AC/DC                                                      |  |
|----------------------------------------------------------------------|--|
| max. 30 V AC/DC                                                      |  |
| max. 30 V AC/DC                                                      |  |
| max. 4 A                                                             |  |
| Screw thread M8 × 1 mm (recommended torque 0.4 Nm) self-<br>securing |  |
| IP67 inserted and tightened (EN 60529)                               |  |
|                                                                      |  |
| 634                                                                  |  |
| 4 × 0.34 mm <sup>2</sup>                                             |  |
| PP (br, wh, bl, bk)                                                  |  |
| 5 Mio.                                                               |  |
| 2 Mio. ± 180°/m                                                      |  |
| black                                                                |  |
| 90 ± 5A                                                              |  |
|                                                                      |  |