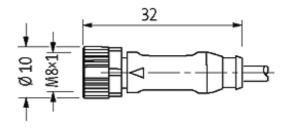

### **M8 FEMALE 0° ETHERCAT POWER**

PUR 4X0.34 black UL/CSA, drag ch 0,5m

M8 Female straight 4-pole

Plastic housings with good resistance against chemicals and oils. The resistance to aggressive media should be individually tested for your application. Further details on request. Further cable lengths on request.

### Form

08871

| max. 30 V AC/DC                                                      |  |
|----------------------------------------------------------------------|--|
| max. 30 V AC/DC                                                      |  |
| max. 30 V AC/DC                                                      |  |
| max. 4 A                                                             |  |
| Screw thread M8 × 1 mm (recommended torque 0.4 Nm) self-<br>securing |  |
| IP67 inserted and tightened (EN 60529)                               |  |
|                                                                      |  |
| 634                                                                  |  |
| 4 × 0.34 mm <sup>2</sup>                                             |  |
| PP (br, wh, bl, bk)                                                  |  |
| 5 Mio.                                                               |  |
| 2 Mio. ± 180°/m                                                      |  |
| black                                                                |  |
| 90 ± 5A                                                              |  |
|                                                                      |  |