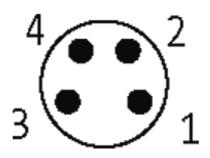

### **M8 FEMALE 0° ETHERCAT POWER**

PUR 4X0.34 black UL/CSA, drag ch 0,5m

M8 Female straight 4-pole

Plastic housings with good resistance against chemicals and oils. The resistance to aggressive media should be individually tested for your application. Further details on request. Further cable lengths on request.

### Form

08871

| max. 30 V AC/DC                                                      |  |
|----------------------------------------------------------------------|--|
| max. 30 V AC/DC                                                      |  |
| max. 30 V AC/DC                                                      |  |
| max. 4 A                                                             |  |
| Screw thread M8 × 1 mm (recommended torque 0.4 Nm) self-<br>securing |  |
| IP67 inserted and tightened (EN 60529)                               |  |
|                                                                      |  |
| 634                                                                  |  |
| 4 × 0.34 mm <sup>2</sup>                                             |  |
| PP (br, wh, bl, bk)                                                  |  |
| 5 Mio.                                                               |  |
| 2 Mio. ± 180°/m                                                      |  |
| black                                                                |  |
| 90 ± 5A                                                              |  |
|                                                                      |  |