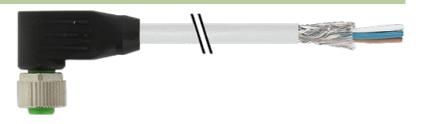

## M12 FEMALE 90° SHIELDED

PUR 5X0.34 shielded GRAY, UL/CSA 30m

M12 Female 90° 5-pole, shielded

Plastic housings with good resistance against chemicals and oils. The resistance to aggressive media should be individually tested for your application. Further details on request. Further cable lengths on request.

## Illustration

|              |                                       | ; brown (+)  |
|--------------|---------------------------------------|--------------|
| . 2          | \ \ \ \ \ \ \ \ \ \ \ \ \ \ \ \ \ \ \ | white (N/C)  |
| į ′,         | \(\frac{1}{2}\) \(\frac{1}{2}\)       | black (N/O)  |
| <sup>4</sup> |                                       | i i          |
|              |                                       |              |
| į            | į į                                   | į            |
| <br>  3      | _                                     | ! blue (–)   |
| 5            | \ \ \ \ \ \ \ \ \ \ \ \ \ \ \ \ \ \ \ | gn/ye (gray) |
| i            | i i                                   | <u>i</u>     |
|              |                                       | shield       |