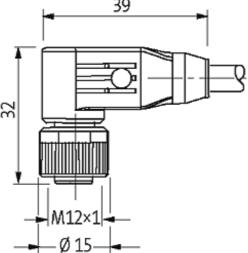

## M12 FEMALE 90° SHIELDED

PUR 5X0.34 shielded GRAY, UL/CSA 30m

M12 Female 90° 5-pole, shielded

Plastic housings with good resistance against chemicals and oils. The resistance to aggressive media should be individually tested for your application. Further details on request. Further cable lengths on request.