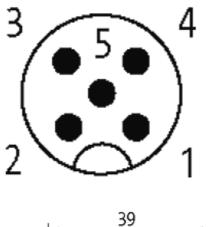

## Illustration

|              |                                       | ; brown (+)  |
|--------------|---------------------------------------|--------------|
| . 2          | \ \ \ \ \ \ \ \ \ \ \ \ \ \ \ \ \ \ \ | white (N/C)  |
| į ′,         | \(\frac{1}{2}\) \(\frac{1}{2}\)       | black (N/O)  |
| <sup>4</sup> |                                       | i i          |
|              |                                       |              |
| į            | į į                                   | į            |
| <br>  3      | _                                     | ! blue (–)   |
| 5            | \ \ \ \ \ \ \ \ \ \ \ \ \ \ \ \ \ \ \ | gn/ye (gray) |
| i            | i i                                   | <u>i</u>     |
|              |                                       | shield       |