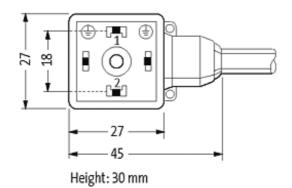

## **MSUD VALVE PLUG FORM A 18MM**

PVC 3X0.75 GRAY, 5m

Form A (18 mm) 24 V AC/DC with LED

Further cable lengths on request. Plastic housings with good resistance against chemicals and oils. The resistance to aggressive media should be individually tested for your application. Further details on request.

## **Approvals**

|   | ^ | • | m |
|---|---|---|---|
| _ | u |   |   |

| Technical Data                |                                        |  |
|-------------------------------|----------------------------------------|--|
| Operating voltage             | 24 V AC/DC ±25 %                       |  |
| Operating current per contact | max. 4 A                               |  |
| Locking of ports              | M3 (recommended torque 0.4 Nm)         |  |
| Protection                    | IP67 inserted and tightened (EN 60529) |  |
| Housing                       | Black plastic (gray on request)        |  |
| Cables                        |                                        |  |
| Cable number                  | 216                                    |  |
| No./diameter of wires         | $3 \times 0.75 \text{ mm}^2$           |  |
| Wire isolation                | PVC (bk, num, gnye)                    |  |
| Jacket Color                  | gray                                   |  |
| Shore hardness outer jacket   | 80 ± 5A                                |  |
| Material (jacket)             | PVC                                    |  |
| Outer diameter                | approx. 5.9 mm                         |  |
| Bend radius (fixed)           | 5 × outer Ø                            |  |
| Bend radius (moving)          | 10 × outer Ø                           |  |
| Temperature range (fixed)     | -30+70 °C                              |  |
| Temperature range (mobile)    | -5+70 °C                               |  |
| General data                  |                                        |  |
| Temperature range             | -25+85 °C, depending on cable quality  |  |
| Commercial data               |                                        |  |
| country of origin             | CZ                                     |  |
| customs tariff number         | 85444290                               |  |