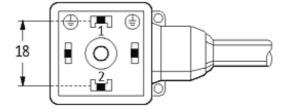

## **MSUD VALVE PLUG FORM A 18MM**

PVC 3X0.75 GRAY, 5m

Form A (18 mm) 24 V AC/DC with LED

Further cable lengths on request. Plastic housings with good resistance against chemicals and oils. The resistance to aggressive media should be individually tested for your application. Further details on request.

## **Approvals**

|   | ^ | • | m |
|---|---|---|---|
| _ | u |   |   |

| Technical Data                |                                        |  |
|-------------------------------|----------------------------------------|--|
| Operating voltage             | 24 V AC/DC ±25 %                       |  |
| Operating current per contact | max. 4 A                               |  |
| Locking of ports              | M3 (recommended torque 0.4 Nm)         |  |
| Protection                    | IP67 inserted and tightened (EN 60529) |  |
| Housing                       | Black plastic (gray on request)        |  |
| Cables                        |                                        |  |
| Cable number                  | 216                                    |  |
| No./diameter of wires         | $3 \times 0.75 \text{ mm}^2$           |  |
| Wire isolation                | PVC (bk, num, gnye)                    |  |
| Jacket Color                  | gray                                   |  |
| Shore hardness outer jacket   | 80 ± 5A                                |  |
| Material (jacket)             | PVC                                    |  |
| Outer diameter                | approx. 5.9 mm                         |  |
| Bend radius (fixed)           | 5 × outer Ø                            |  |
| Bend radius (moving)          | 10 × outer Ø                           |  |
| Temperature range (fixed)     | -30+70 °C                              |  |
| Temperature range (mobile)    | -5+70 °C                               |  |
| General data                  |                                        |  |
| Temperature range             | -25+85 °C, depending on cable quality  |  |
| Commercial data               |                                        |  |
| country of origin             | CZ                                     |  |
| customs tariff number         | 85444290                               |  |