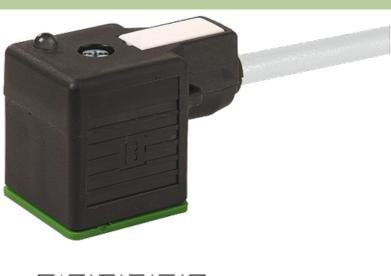

## **MSUD VALVE PLUG FORM A 18MM**

PVC 3X0.75 GRAY, 5m

Form A (18 mm) 24 V AC/DC with LED

Further cable lengths on request. Plastic housings with good resistance against chemicals and oils. The resistance to aggressive media should be individually tested for your application. Further details on request.

## Illustration

stay connected

Product may differ from Image