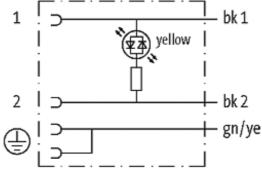

## **MSUD VALVE PLUG FORM A 18MM**

PVC 3X0.75 GRAY, 5m

Form A (18 mm) 24 V AC/DC with LED

Further cable lengths on request. Plastic housings with good resistance against chemicals and oils. The resistance to aggressive media should be individually tested for your application. Further details on request.

## **Approvals**

|   | ^ | • | m |
|---|---|---|---|
| _ | u |   |   |

| Technical Data                |                                        |  |
|-------------------------------|----------------------------------------|--|
| Operating voltage             | 24 V AC/DC ±25 %                       |  |
| Operating current per contact | max. 4 A                               |  |
| Locking of ports              | M3 (recommended torque 0.4 Nm)         |  |
| Protection                    | IP67 inserted and tightened (EN 60529) |  |
| Housing                       | Black plastic (gray on request)        |  |
| Cables                        |                                        |  |
| Cable number                  | 216                                    |  |
| No./diameter of wires         | $3 \times 0.75 \text{ mm}^2$           |  |
| Wire isolation                | PVC (bk, num, gnye)                    |  |
| Jacket Color                  | gray                                   |  |
| Shore hardness outer jacket   | 80 ± 5A                                |  |
| Material (jacket)             | PVC                                    |  |
| Outer diameter                | approx. 5.9 mm                         |  |
| Bend radius (fixed)           | 5 × outer Ø                            |  |
| Bend radius (moving)          | 10 × outer Ø                           |  |
| Temperature range (fixed)     | -30+70 °C                              |  |
| Temperature range (mobile)    | -5+70 °C                               |  |
| General data                  |                                        |  |
| Temperature range             | -25+85 °C, depending on cable quality  |  |
| Commercial data               |                                        |  |
| country of origin             | CZ                                     |  |
| customs tariff number         | 85444290                               |  |