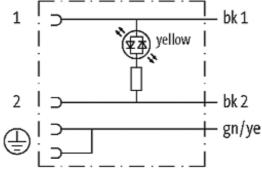

### **MSUD VALVE PLUG FORM A 18MM**

PUR 3X0.75 GRAY, UL/CSA, drag ch 7.5m

Form A (18 mm) 24 V AC/DC with LED

Further cable lengths on request. Plastic housings with good resistance against chemicals and oils. The resistance to aggressive media should be individually tested for your application. Further details on request.

## **Approvals**

| Technical Data                |                                        |  |
|-------------------------------|----------------------------------------|--|
| Operating voltage             | 24 V AC/DC ±25 %                       |  |
| Operating current per contact | max. 4 A                               |  |
| Locking of ports              | M3 (recommended torque 0.4 Nm)         |  |
| Protection                    | IP67 inserted and tightened (EN 60529) |  |
| Housing                       | Black plastic (gray on request)        |  |
| Cables                        |                                        |  |
| Cable number                  | 236                                    |  |
| No./diameter of wires         | $3 \times 0.75 \text{ mm}^2$           |  |
| Wire isolation                | PP (bk, num, gnye)                     |  |
| C-track properties            | 5 Mio.                                 |  |
| Torsion                       | 2 Mio. ± 180°/m                        |  |
| Jacket Color                  | gray                                   |  |
| Shore hardness outer jacket   | 90 ± 5A                                |  |
| Material (jacket)             | PUR (UL/CSA)                           |  |
| Outer diameter                | approx. 5.9 mm                         |  |
| Bend radius (fixed)           | 5 × outer Ø                            |  |
| Bend radius (moving)          | 10 × outer Ø                           |  |
| Temperature range (fixed)     | -40+80 °C                              |  |
| Temperature range (mobile)    | -25+80 °C                              |  |
| General data                  |                                        |  |
| Temperature range             | -25+85 °C, depending on cable quality  |  |
| Commercial data               |                                        |  |