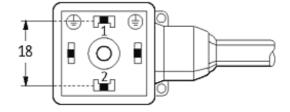

### **MSUD VALVE PLUG FORM A 18MM**

PUR 3X0.75 GRAY, UL/CSA, drag ch 7.5m

Form A (18 mm) 24 V AC/DC with LED

Further cable lengths on request. Plastic housings with good resistance against chemicals and oils. The resistance to aggressive media should be individually tested for your application. Further details on request.

## **Approvals**

| Technical Data                |                                        |  |
|-------------------------------|----------------------------------------|--|
| Operating voltage             | 24 V AC/DC ±25 %                       |  |
| Operating current per contact | max. 4 A                               |  |
| Locking of ports              | M3 (recommended torque 0.4 Nm)         |  |
| Protection                    | IP67 inserted and tightened (EN 60529) |  |
| Housing                       | Black plastic (gray on request)        |  |
| Cables                        |                                        |  |
| Cable number                  | 236                                    |  |
| No./diameter of wires         | $3 \times 0.75 \text{ mm}^2$           |  |
| Wire isolation                | PP (bk, num, gnye)                     |  |
| C-track properties            | 5 Mio.                                 |  |
| Torsion                       | 2 Mio. ± 180°/m                        |  |
| Jacket Color                  | gray                                   |  |
| Shore hardness outer jacket   | 90 ± 5A                                |  |
| Material (jacket)             | PUR (UL/CSA)                           |  |
| Outer diameter                | approx. 5.9 mm                         |  |
| Bend radius (fixed)           | 5 × outer Ø                            |  |
| Bend radius (moving)          | 10 × outer Ø                           |  |
| Temperature range (fixed)     | -40+80 °C                              |  |
| Temperature range (mobile)    | -25+80 °C                              |  |
| General data                  |                                        |  |
| Temperature range             | -25+85 °C, depending on cable quality  |  |
| Commercial data               |                                        |  |