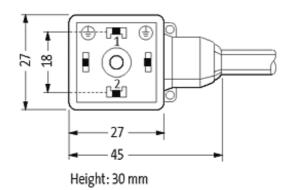

### **MSUD VALVE PLUG FORM A 18MM**

PUR 3X0.75 GRAY, UL/CSA, drag ch 7.5m

Form A (18 mm) 24 V AC/DC with LED

Further cable lengths on request. Plastic housings with good resistance against chemicals and oils. The resistance to aggressive media should be individually tested for your application. Further details on request.

## **Approvals**

| Technical Data                |                                        |  |
|-------------------------------|----------------------------------------|--|
| Operating voltage             | 24 V AC/DC ±25 %                       |  |
| Operating current per contact | max. 4 A                               |  |
| Locking of ports              | M3 (recommended torque 0.4 Nm)         |  |
| Protection                    | IP67 inserted and tightened (EN 60529) |  |
| Housing                       | Black plastic (gray on request)        |  |
| Cables                        |                                        |  |
| Cable number                  | 236                                    |  |
| No./diameter of wires         | $3 \times 0.75 \text{ mm}^2$           |  |
| Wire isolation                | PP (bk, num, gnye)                     |  |
| C-track properties            | 5 Mio.                                 |  |
| Torsion                       | 2 Mio. ± 180°/m                        |  |
| Jacket Color                  | gray                                   |  |
| Shore hardness outer jacket   | 90 ± 5A                                |  |
| Material (jacket)             | PUR (UL/CSA)                           |  |
| Outer diameter                | approx. 5.9 mm                         |  |
| Bend radius (fixed)           | 5 × outer Ø                            |  |
| Bend radius (moving)          | 10 × outer Ø                           |  |
| Temperature range (fixed)     | -40+80 °C                              |  |
| Temperature range (mobile)    | -25+80 °C                              |  |
| General data                  |                                        |  |
| Temperature range             | -25+85 °C, depending on cable quality  |  |
| Commercial data               |                                        |  |