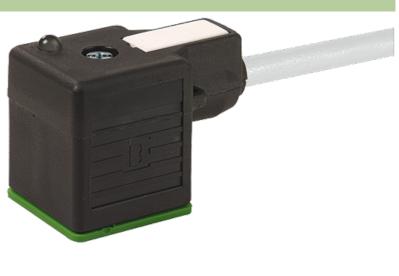

### **MSUD VALVE PLUG FORM A 18MM**

PUR 3X0.75 GRAY, UL/CSA, drag ch 7.5m

Form A (18 mm) 24 V AC/DC with LED

Further cable lengths on request. Plastic housings with good resistance against chemicals and oils. The resistance to aggressive media should be individually tested for your application. Further details on request.

#### Illustration

stay connected

Product may differ from Image