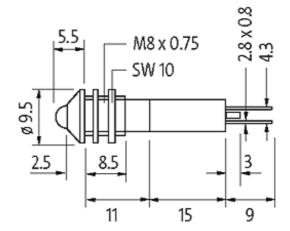

## Product may differ from Image

| Technical Data                          |                      |
|-----------------------------------------|----------------------|
| Operating voltage                       | 24 V DC ±15 %        |
| Current consumption                     | approx. 15 mA        |
| LED display                             | Ø 5 mm, diffuse      |
| Protection acc. to (IEC 60529/EN 60529) | IP40                 |
| General data                            |                      |
| Connection                              | Faston 2.8 × 0.8 mm  |
| Housing                                 | Brass, chrome plated |
| Front panel hole diameter Ø             | 8 mm                 |
| LED Ø                                   | 5 mm                 |
| Dimensions H × W × D                    | 9.5×9.5×77.5 mm      |
| Temperature range                       | -40+70 °C            |
| Commercial data                         |                      |
| country of origin                       | DE                   |
| customs tariff number                   | 85414010             |
| minimum order quantity                  | 10                   |