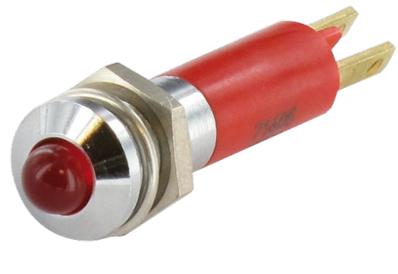

## **LED-INDICATOR YELLOW**

LED 5mm - 24V DC - 20 mA - IP40

(yellow) 24 V DC

## Illustration

stay connected

## Product may differ from Image

| Technical Data                          |                      |
|-----------------------------------------|----------------------|
| Operating voltage                       | 24 V DC ±15 %        |
| Current consumption                     | approx. 15 mA        |
| LED display                             | Ø 5 mm, diffuse      |
| Protection acc. to (IEC 60529/EN 60529) | IP40                 |
| General data                            |                      |
| Connection                              | Faston 2.8 × 0.8 mm  |
| Housing                                 | Brass, chrome plated |
| Front panel hole diameter Ø             | 8 mm                 |
| LED Ø                                   | 5 mm                 |
| Dimensions H × W × D                    | 9.5×9.5×77.5 mm      |
| Temperature range                       | -40+70 °C            |
| Commercial data                         |                      |
| country of origin                       | DE                   |
| customs tariff number                   | 85414010             |
| minimum order quantity                  | 10                   |