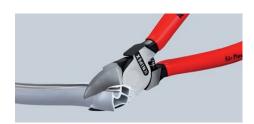

## **Diagonal Cutter for plastics**

- · Cutting face flush
- For nearly flush cutting of moulded plastic components from sprues Cuts soft materials such as lead in a flush cut
- With opening spring
- Vanadium electric steel; forged, oil-hardened