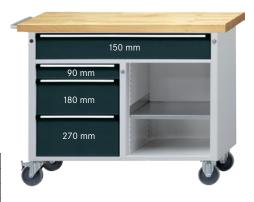

| Art. no.                                      | 50272 101                                     |
|-----------------------------------------------|-----------------------------------------------|
| Brand                                         | нк                                            |
| Manufacturer Part Number                      | 50272101                                      |
| Number of fixed rollers                       | 2 PCS                                         |
| Working height                                | 970 mm                                        |
| Number of steering rollers                    | 2 PCS                                         |
| Worktop width                                 | 1140 mm                                       |
| Number of drawers                             | 4 PCS                                         |
| Worktop height                                | 40 mm                                         |
| Worktop depth                                 | 650 mm                                        |
| Pullout type                                  | Partial extension                             |
| On castors                                    | Yes                                           |
| Moving device, can be lowered                 | No                                            |
| Colour of front                               | Anthracite grey RAL 7016                      |
| Cabinet colour                                | Light grey RAL 7035                           |
| With single pull-out safety brake             | No                                            |
| Surface                                       | Powder-coated                                 |
| With wheel lock                               | Yes                                           |
| Load-carrying capacity                        | 600 kg                                        |
| Dynamic load-carrying capacity                | 400 kg                                        |
| Wheel diameter                                | 125 mm                                        |
| Туре                                          | mobile                                        |
| Lock type                                     | Cylinder lock                                 |
| Material of worktop                           | Solid beech                                   |
| Drawer front height                           | 1 x 150 mm, 1 x 90 mm, 1 x 180 mm, 1 x 270 mm |
| Material                                      | Sheet steel                                   |
| Drawer width (inner dimension)                | 940/410 mm                                    |
| Drawer width (inner dimension) x drawer depth | 940/410 x 540 mm                              |
| (inner dimension)                             |                                               |
| Drawer depth (inner dimension)                | 540 mm                                        |
| Load-carrying capacity per drawer             | 100 kg                                        |
| Material of wheel                             | Polyurethane                                  |
| Central locking                               | Yes                                           |
| Gross Weight                                  | 116.000 kg                                    |
| Product Group                                 | 501                                           |